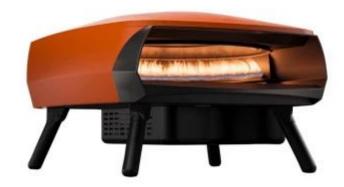

# **ETNA FERMO ORANGE PIZZA OVEN**

OUT-40-408

Make your outdoor cooking festive with the Witt Etna Fermo Pizza Oven in orange. This oven delivers outstanding pizza baking and a fresh burst of color to your garden or terrace. Perfect for anyone looking to impress with both taste and style.