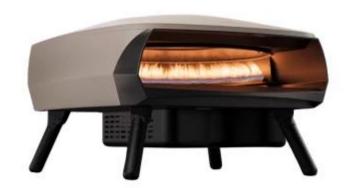

# **ETNA FERMO STONE PIZZA OVEN**

OUT-40-407

Experience the ultimate pizza baking with the Witt Etna Fermo Stone Pizza Oven. Enjoy fast and uniform baking every time, perfect for those who appreciate both aesthetics and functionality in their culinary endeavors.