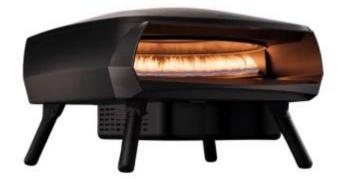

# **ETNA FERMO BLACK PIZZA OVEN**

OUT-40-405

Experience true pizza magic outdoors with the Witt Etna Fermo Black Pizza Oven. This elegant black oven delivers professional baking in the open air, allowing you to serve crispy, delicious pizzas to family and friends. Perfect for garden parties and cozy evenings under the stars.

#### **Appearance**

| Colour    | Black    |
|-----------|----------|
| Finish    | Matte    |
| Materials | Aluminum |
| Materials | Steel    |

#### **Features**

| Control              | Manual       |
|----------------------|--------------|
| Flue/chimney         | Not required |
| Fuel                 | LPG          |
| Requires electricity | No           |

## **Features**

| Temperature | 500°C |  |
|-------------|-------|--|
| remperature | 300 C |  |

#### Size

| Height       | 45 cm   |
|--------------|---------|
| Length/Width | 75 cm   |
| Weight       | 26,8 kg |

## Type

| Brand       | Witt       |
|-------------|------------|
| Producttype | Pizza oven |
| Use         | Outdoor    |
| Warranty    | 2 years    |