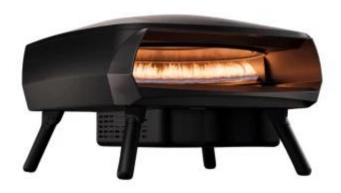

# **ETNA ROTANTE BLACK PIZZA OVEN**

OUT-40-401

Make pizza night unforgettable with the Witt Etna Rotante Black Pizza Oven! This elegant black pizza oven comes with a rotating baking stone that ensures even heat distribution and perfect crispiness every time. Create authentic and delicious pizzas at home!

### **Appearance**

| Colour    | Black    |
|-----------|----------|
| Finish    | Matte    |
| Materials | Aluminum |
| Materials | Steel    |

#### **Type**

| Brand       | Witt       |
|-------------|------------|
| Producttype | Pizza oven |
| Use         | Outdoor    |
| Warranty    | 2 years    |