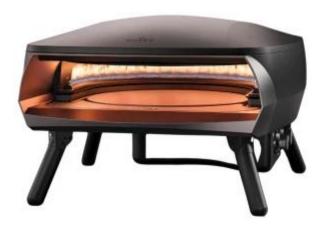

# **ETNA ROTANTE BLACK PIZZA OVEN**

OUT-40-401

Make pizza night unforgettable with the Witt Etna Rotante Black Pizza Oven! This elegant black pizza oven comes with a rotating baking stone that ensures even heat distribution and perfect crispiness every time. Create authentic and delicious pizzas at home!

### **Appearance**

| Colour    | Black    |
|-----------|----------|
| Finish    | Matte    |
| Materials | Aluminum |
| Materials | Steel    |

#### **Type**

| Brand       | Witt       |
|-------------|------------|
| Producttype | Pizza oven |
| Use         | Outdoor    |
| Warranty    | 2 years    |