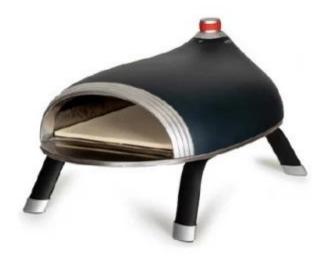

### **DELIVITA PIZZA OVEN BLUE**

OUT-50-247

Diavolo Pizza Oven in a beautiful blue design from British DeliVita. The pizza oven simply connects to a gas cylinder and is available at a cheap, affordable price.

## Blue