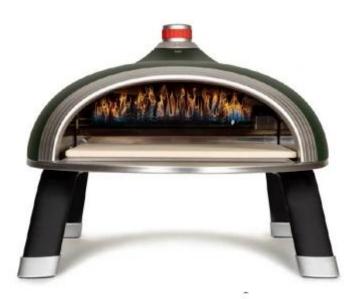

### **DELIVITA PIZZA OVEN BLUE**

OUT-50-247

Diavolo Pizza Oven in a beautiful blue design from British DeliVita. The pizza oven simply connects to a gas cylinder and is available at a cheap, affordable price.

#### Features

Temperature

500°C

No

4000 L/h