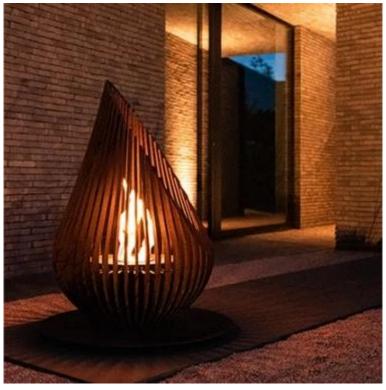

# **DEWDROP M OUTDOOR BIOETHANOL FIREPLACE**

OUT-20-208

The Dewdrop M bioethanol fire pit from Glowbus is a beautiful alternative to conventional fire pits that can be used quickly and easily without any smoke or ash. The fire pit is made from the extremely durable material corten steel, which makes the Glowbus Dewdrop last a lifetime.