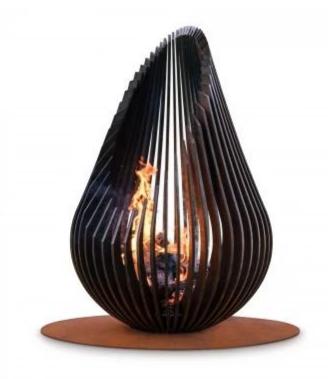

# **DEWDROP M OUTDOOR BIOETHANOL FIREPLACE**

OUT-20-208

The Dewdrop M bioethanol fire pit from Glowbus is a beautiful alternative to conventional fire pits that can be used quickly and easily without any smoke or ash. The fire pit is made from the extremely durable material corten steel, which makes the Glowbus Dewdrop last a lifetime.

#### **Appearance**

| Colour        | Corten (Rust) |
|---------------|---------------|
| Glas included | No            |
| Materials     | Corten Steel  |

### Type

| Brand       | Glowbus                                      |
|-------------|----------------------------------------------|
| Producttype | Outdoor Freestanding Bioethanol<br>Fireplace |
| Use         | Outdoor                                      |