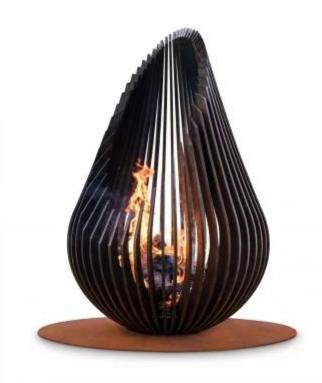

# **DEWDROP L OUTDOOR BIOETHANOL FIREPLACE**

OUT-20-209

The Dewdrop L bioethanol fire pit from Glowbus is a beautiful alternative to conventional fire pits that can be used quickly and easily without any smoke or ash. The fire pit is made from the extremely durable material corten steel, which makes the Glowbus Dewdrop last a lifetime.

#### **Appearance**

| Colour        | Corten (Rust) |
|---------------|---------------|
| Glas included | No            |
| Materials     | Corten Steel  |

### Type

| Brand       | Glowbus                                      |
|-------------|----------------------------------------------|
| Producttype | Outdoor Freestanding Bioethanol<br>Fireplace |
| Use         | Outdoor                                      |