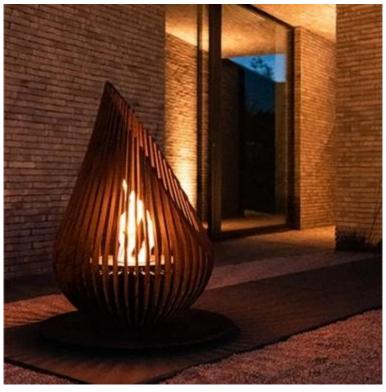

# **DEWDROP L OUTDOOR BIOETHANOL FIREPLACE**

OUT-20-209

The Dewdrop L bioethanol fire pit from Glowbus is a beautiful alternative to conventional fire pits that can be used quickly and easily without any smoke or ash. The fire pit is made from the extremely durable material corten steel, which makes the Glowbus Dewdrop last a lifetime.

### Type

| Brand       | Glowbus                                      |
|-------------|----------------------------------------------|
| Producttype | Outdoor Freestanding Bioethanol<br>Fireplace |
| Use         | Outdoor                                      |