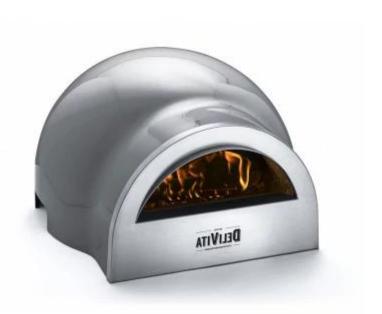

## **DELIVITA GAS ECO OVEN HALE GREY**

OUT-50-216

Love pizza? With thsi outdoor pizza pven from Delivita, you can bake authentic Italian pizza in just a few minutes! The design is top-notch and the oven reaches temperatures up to 500°C.

#### Appearance

| Colour    | Grey        |
|-----------|-------------|
|           |             |
| Finish    | Glossy      |
|           | 610553      |
| Materials | Clay        |
| Materials | Cidy        |
| Materials | Glass Fibre |
| Materials | Glass FIDIe |