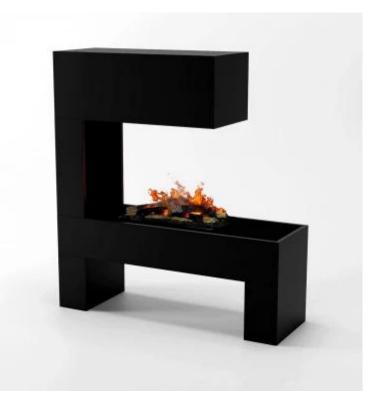

# **MOZART OPTI-MYST FIREPLACE - BLACK**

HYB-50-108

3-sided opti-myst fireplace in black with a patented 3D water vapour technology. This model is perfect as a room divider.

## **Appearance**

| Colour     | Black       |
|------------|-------------|
| Decoration | Wooden Logs |
| Finish     | Glossy      |