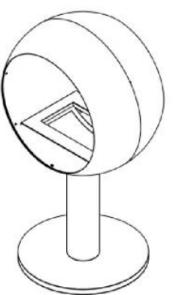

## **EDMONTON 2-SIDED FREESTANDING**

BIO-20-317

Here you get the Edmonton bio fireplace in a free-standing version with the flames visible from two sides. The supplied firebox has a capacity of 1 liters and provides a burning time of up to 4.5 hours per filling.