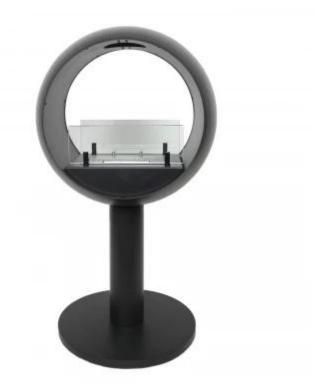

## **EDMONTON 2-SIDED FREESTANDING**

BIO-20-317

Here you get the Edmonton bio fireplace in a free-standing version with the flames visible from two sides. The supplied firebox has a capacity of 1 liters and provides a burning time of up to 4.5 hours per filling.

#### Appearance

| Colour        | Black |
|---------------|-------|
| Glas included | Yes   |
| Materials     | Steel |