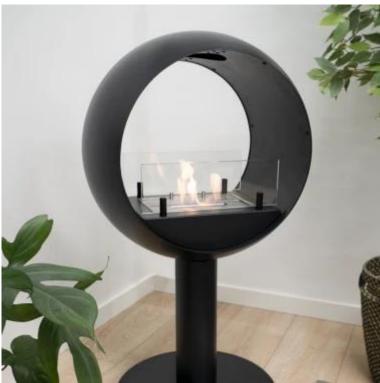

## **EDMONTON 2-SIDED FREESTANDING**

BIO-20-317

Here you get the Edmonton bio fireplace in a free-standing version with the flames visible from two sides. The supplied firebox has a capacity of 1 liters and provides a burning time of up to 4.5 hours per filling.

#### Appearance

| Colour        | Black |
|---------------|-------|
| Glas included | Yes   |
| Materials     | Steel |