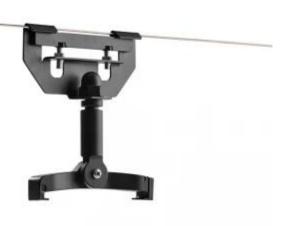

## **CABLE BRACKET (BLACK) FOR HEATSTRIP DESIGN**

ELP-70-160

Cable mounting bracket for Heatstrip Design patio heaters which can be used to mount the heater via cable. In this way, you can elevate the heater and move it more freely in a room compared to other mounting methods.