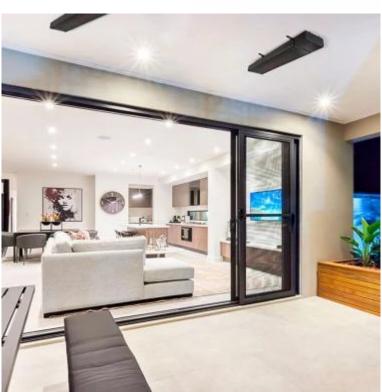

# HEATSTRIP ENHANCE 2400 (BLACK) WITH REMOTE AND APP COMPATIBILITY

ELP-70-148

Black heatstrip Enhance 2400 patio heater with remote control and app compatibility. Can be used indoors and outdoors as well as heat up to  $4-9 \text{ m}^2$ .