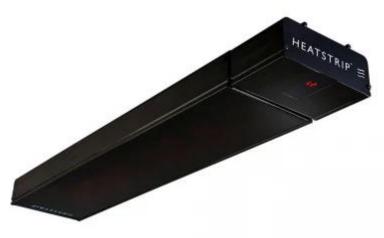

# HEATSTRIP ENHANCE 2400 (BLACK) WITH REMOTE AND APP COMPATIBILITY

ELP-70-148

Black heatstrip Enhance 2400 patio heater with remote control and app compatibility. Can be used indoors and outdoors as well as heat up to  $4-9 \text{ m}^2$ .

## **Appearance**

| Colour    | Black    |
|-----------|----------|
| Materials | Aluminum |
| Materials | Glass    |