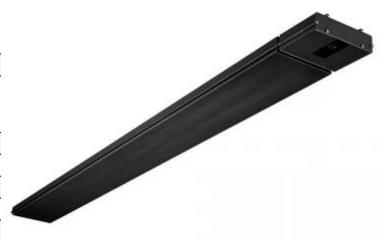

# **HEATSTRIP DESIGN 2400 + REMOTE CONTROL**

ELP-70-146

Heatstrip Design 2400 patio heater in black, remote control and app included. Can be used indoors/outdoors and is capable of heating up to  $4-6 \text{ m}^2$ .

## **Appearance**

| Colour    | Black |
|-----------|-------|
| Materials | Steel |

### Size

| Depth        | 16,5 cm |
|--------------|---------|
| Height       | 4,8 cm  |
| Length/Width | 178 cm  |
| Weight       | 7 kg    |