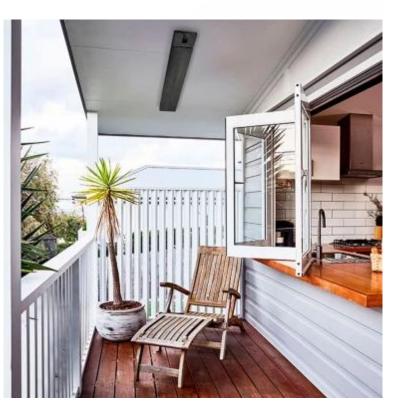

# **HEATSTRIP DESIGN 2400 + REMOTE CONTROL**

ELP-70-146

Heatstrip Design 2400 patio heater in black, remote control and app included. Can be used indoors/outdoors and is capable of heating up to  $4-6 \text{ m}^2$ .