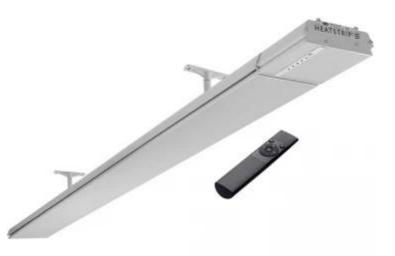

# **HEATSTRIP ELEGANCE 2400 + REMOTE CONTROL**

ELP-70-144

Heatstrip Elegance 2400 patio heater with remote and app control. This model can be used indoors/outdoors and is capable of heating an area of up to 4-6 m<sup>2</sup>.

#### **Features**

| Remote control       | Yes (included) |
|----------------------|----------------|
| Requires electricity | 230-240V       |
| Requires electricity | Yes            |