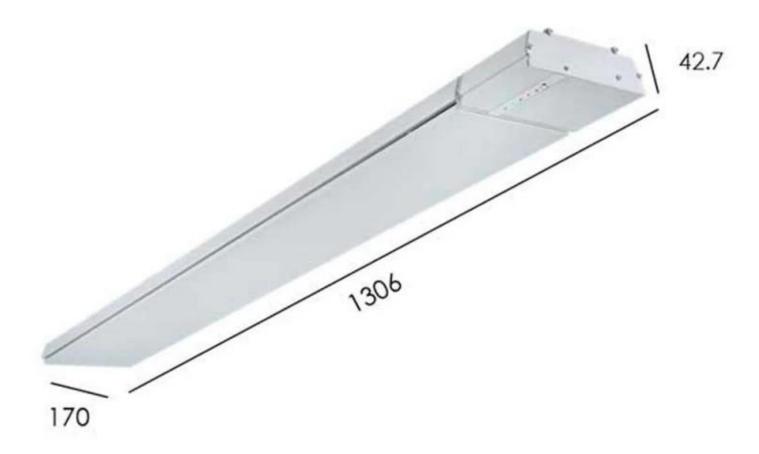

#### Size

| Depth        | 17 cm    |
|--------------|----------|
| Height       | 4,85 cm  |
| Length/Width | 120,4 cm |
| Weight       | 7 kg     |

# Elegance with Remote & App Dimensions