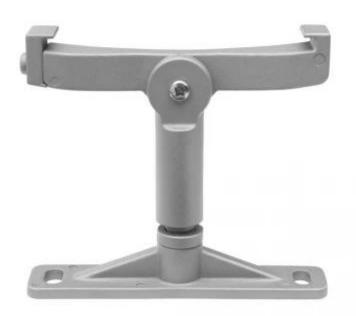

## STANDARD MOUNTING BRACKET FOR HEATSTRIP DESIGN ELP-70-130

Mounting brackets for Heatstrip Design patio heaters. Ideal for installation onto walls or ceilings.