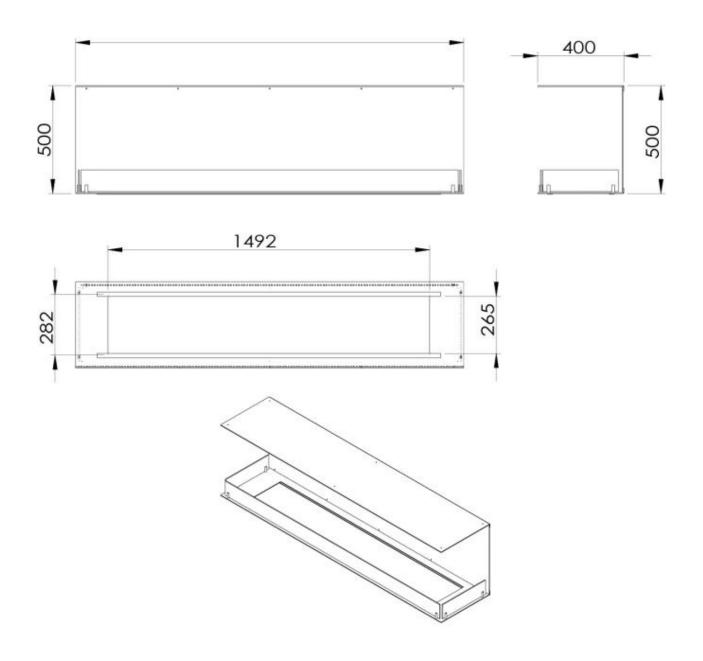

#### Size

| Depth        | 40 cm  |
|--------------|--------|
| Height       | 50 cm  |
| Length/Width | 180 cm |

| Brand                       | Foco                        |
|-----------------------------|-----------------------------|
|                             |                             |
|                             |                             |
| Туре                        |                             |
| Flame view                  | Three-sided                 |
|                             |                             |
|                             |                             |
| Туре                        |                             |
| Flue/chimney                | Not required                |
| Fuel                        | Bioethanol                  |
|                             |                             |
|                             |                             |
| Туре                        |                             |
| Producttype                 | 3-sided Built-in Bioethanol |
|                             | Fireplace                   |
|                             |                             |
|                             |                             |
| Туре                        |                             |
| Recommended air change rate | 1                           |