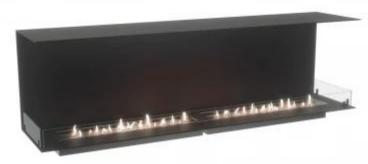

### **FOCO THREE 1800**

BIO-30-154

Foco Three 1800 is a 3-sided built-in bioethanol fireplace with flame-view from three connected sides. Perfect for building into media and TV walls. Choose between different burner options.

# Foco Three 1800 - Manual Burner