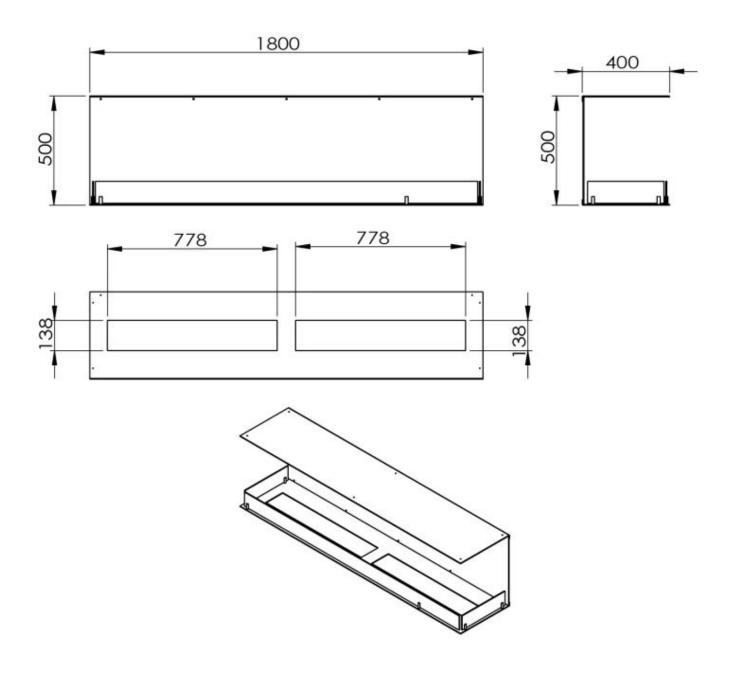

#### Size

| Depth        | 40 cm  |
|--------------|--------|
| Height       | 50 cm  |
| Length/Width | 180 cm |

| Brand                       | Foco                        |
|-----------------------------|-----------------------------|
|                             |                             |
|                             |                             |
| Туре                        |                             |
| Flame view                  | Three-sided                 |
|                             |                             |
|                             |                             |
| Туре                        |                             |
| Flue/chimney                | Not required                |
| Fuel                        | Bioethanol                  |
|                             |                             |
|                             |                             |
| Туре                        |                             |
| Producttype                 | 3-sided Built-in Bioethanol |
|                             | Fireplace                   |
|                             |                             |
|                             |                             |
| Туре                        |                             |
| Recommended air change rate | 1                           |