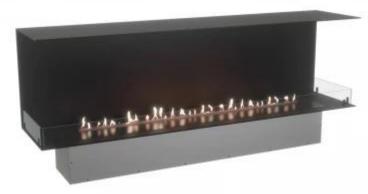

### **FOCO THREE 1800**

BIO-30-154

Foco Three 1800 is a 3-sided built-in bioethanol fireplace with flame-view from three connected sides. Perfect for building into media and TV walls. Choose between different burner options.

# Foco Three 1800 - Automatic Burner