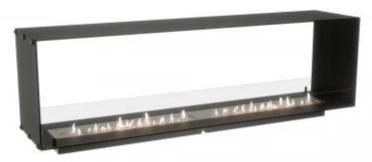

## **FOCO TWO 1800**

BIO-30-152

Foco Two 1800 is a 2-sided tunnel built-in bioethanol fireplace with the option of several different burners. Perfect for partitions and TV walls.

# Foco Two 1800 - Automatic Burner