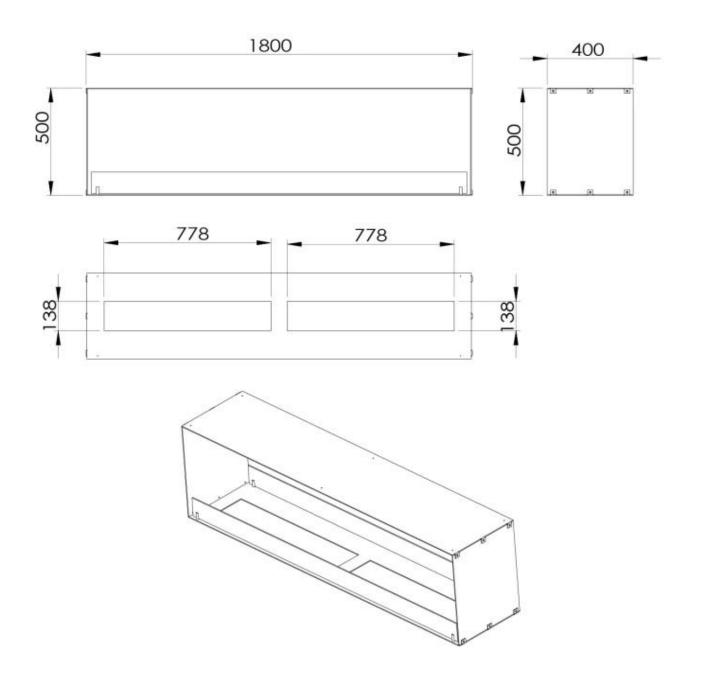

### Size

| Depth        | 40 cm  |
|--------------|--------|
| Height       | 50 cm  |
| Length/Width | 180 cm |

# Foco Two 1800 - Automatic Burner