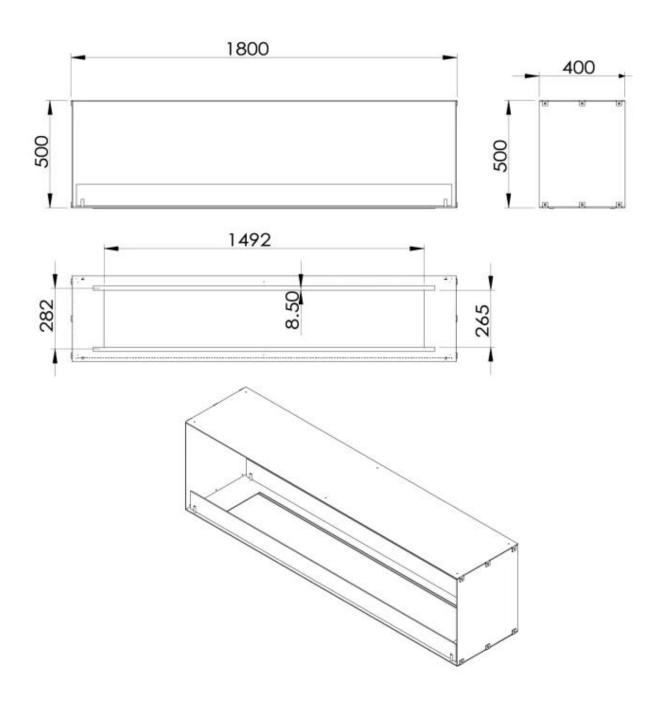

### Size

| Depth        | 40 cm  |
|--------------|--------|
| Height       | 50 cm  |
| Length/Width | 180 cm |

# Foco Two 1800 - Manual Burner