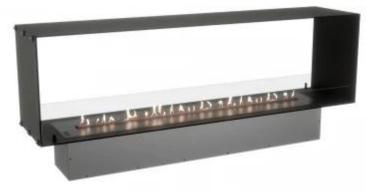

## **FOCO TWO 1800**

BIO-30-152

Foco Two 1800 is a 2-sided tunnel built-in bioethanol fireplace with the option of several different burners. Perfect for partitions and TV walls.

# Foco Two 1800 - Manual Burner