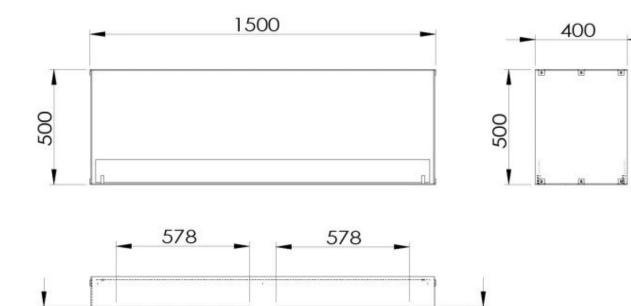

#### Size

| Depth        | 40 cm  |
|--------------|--------|
| Height       | 50 cm  |
| Length/Width | 150 cm |

| Brand Foco |  |
|------------|--|
|------------|--|