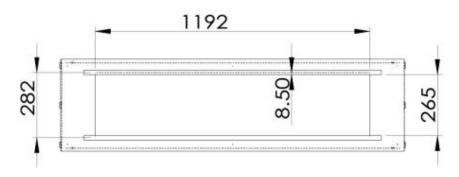

#### **Burner - Features**

| Yes            |
|----------------|
| 11 hours       |
| 35 hours       |
| 7.5 hours      |
| 21 Litres      |
| 6.8 Litres     |
| 7 Litres       |
| Automatic      |
| Manual         |
| Remote Control |
| 100 cm         |
| 90 cm          |
| 6,4 kW         |
| 9,4 kW         |
| 140 m³         |
| 94 m³          |
| No             |
| Yes (included) |
| No             |
| Yes            |
|                |