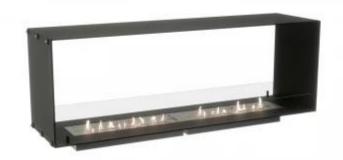

## **FOCO TWO 1500**

BIO-30-151

Foco Two 1500 is a 2-sided built-in bioethanol fireplace with the option of several different burners. Perfect for partitions and see-through TV walls.