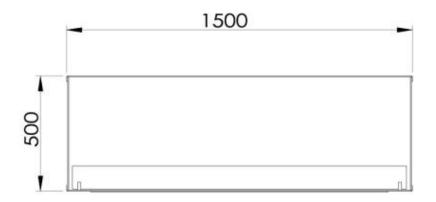

#### Size

| Depth        | 40 cm  |
|--------------|--------|
| Height       | 50 cm  |
| Length/Width | 150 cm |

| Brand Foco |  |
|------------|--|
|------------|--|