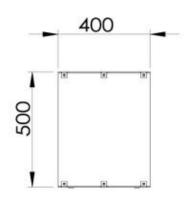

#### Size

| Depth        | 40 cm  |
|--------------|--------|
| Height       | 50 cm  |
| Length/Width | 150 cm |

| Brand Foco |  |
|------------|--|
|------------|--|