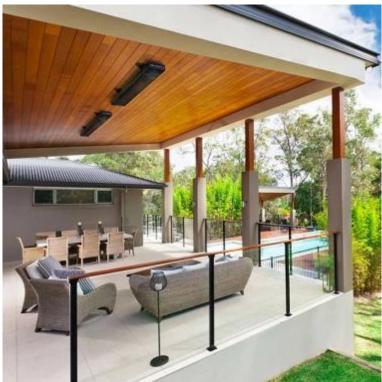

# **HEATSTRIP ENHANCE 3200 (BLACK) WITH REMOTE CONTROL + APP** ELP-70-149

Black Heatstrip Enhance 3200 patio heater with included remote control and app compatibility. Can be used indoors/outdoors and is able to heat up 6-14 m<sup>2</sup>.