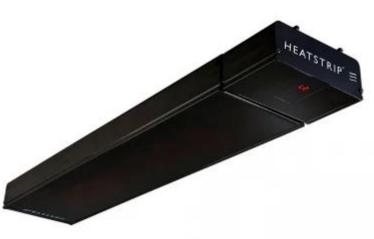

# **HEATSTRIP ENHANCE 3200 (BLACK) WITH REMOTE CONTROL + APP** ELP-70-149

Black Heatstrip Enhance 3200 patio heater with included remote control and app compatibility. Can be used indoors/outdoors and is able to heat up 6-14 m<sup>2</sup>.