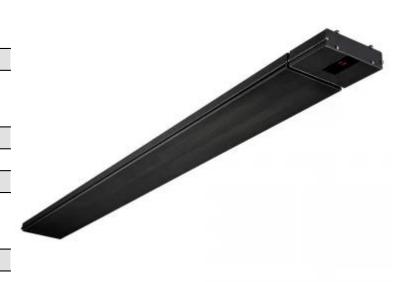

# HEATSTRIP DESIGN 3200 (BLACK) WITH REMOTE CONTROL ELP-70-147

Heatstrip Design 3200 in black with included remote control and app compatibility. Can heat up to 5-8 m<sup>2</sup>.

#### Appearance

Colour

Black

13,5

#### Size

| Depth        | 16,5 cm |
|--------------|---------|
| Height       | 4,8 cm  |
| Length/Width | 178 cm  |
| Weight       | 9 kg    |