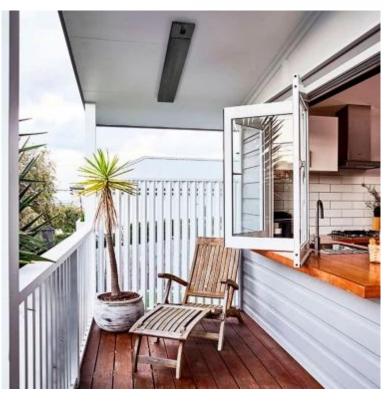

# HEATSTRIP DESIGN 3200 (BLACK) WITH REMOTE CONTROL ELP-70-147

Heatstrip Design 3200 in black with included remote control and app compatibility. Can heat up to 5-8 m<sup>2</sup>.

#### Features

Heating

5-8 m2