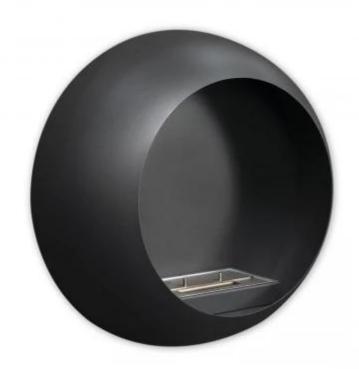

# **COLORADO - WALL MOUNTED BIOETHANOL FIREPLACE**

BIO-10-064

Round wall-mounted bioethanol fireplace with a nice rounding that gives the fireplace an exclusive look. The included 1.0 litre burner provides up to 5,5 hours of burn time per filling which provides 1.8 kW heat output.

#### **Appearance**

| Colour        | Black |
|---------------|-------|
| Glas included | No    |
| Materials     | Steel |