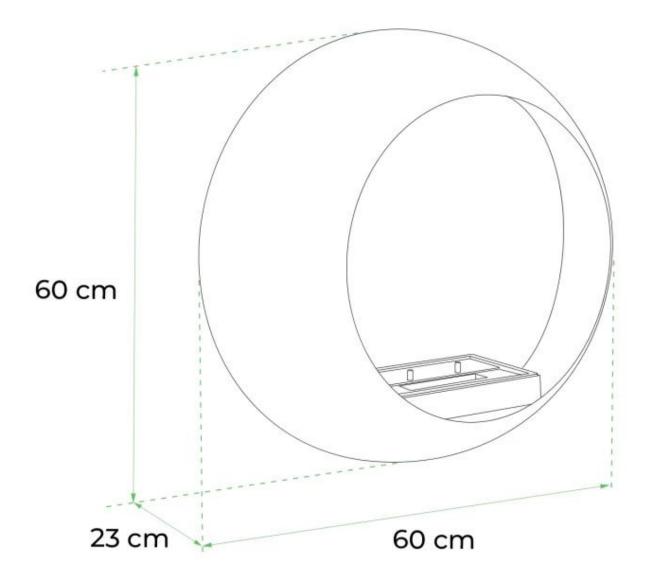

## Size

| Depth        | 23 cm |
|--------------|-------|
| Height       | 60 cm |
| Length/Width | 60 cm |
| Weight       | 16 kg |