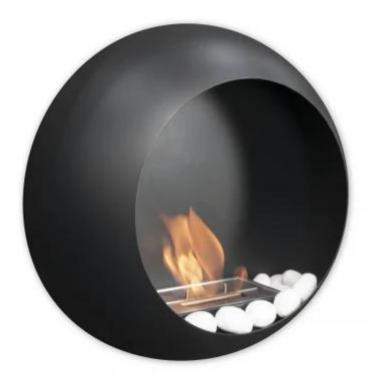

# **COLORADO - WALL MOUNTED BIOETHANOL FIREPLACE**

BIO-10-064

Round wall-mounted bioethanol fireplace with a nice rounding that gives the fireplace an exclusive look. The included 1.0 litre burner provides up to 5,5 hours of burn time per filling which provides 1.8 kW heat output.

#### **Burner**

| Adjustable           | Yes        |
|----------------------|------------|
| Burn time            | 5.5 hours  |
| Capacity             | 1 Litres   |
| Control              | Manual     |
| Flame length         | 13 cm      |
| Fuel                 | Bioethanol |
| Heat output (max)    | 1,4 kW     |
| Minimum room size    | 40 m³      |
| Requires electricity | No         |
| Usage                | 0.18 L/h   |