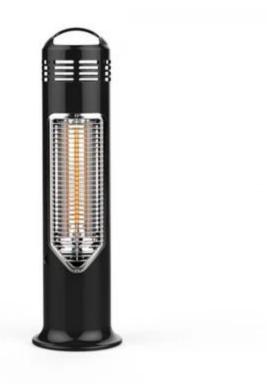

## **TERRACE HEATER FOR UNDER TABLE - 550W**

OUT-70-145

Terrace heater with a heating effect of 550W. This model is suitable for heating under the table. Danish design and cheap to operate.

#### Appearance

| Colour    | Black   |
|-----------|---------|
| Materials | Plastic |

#### Size

| Depth        | 20 cm |
|--------------|-------|
| Height       | 67 cm |
| Length/Width | 20 cm |
| Weight       | 4 kg  |

#### Туре

| Brand       | Hortus                                |
|-------------|---------------------------------------|
| Producttype | Freestanding Electric Patio<br>Heater |
| Use         | Outdoor                               |
| Warranty    | 2 years                               |