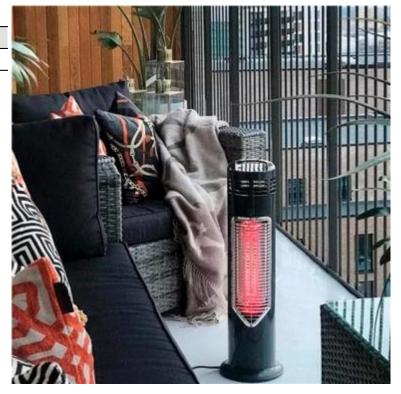

## **TERRACE HEATER FOR UNDER TABLE - 550W**

OUT-70-145

Terrace heater with a heating effect of 550W. This model is suitable for heating under the table. Danish design and cheap to operate.