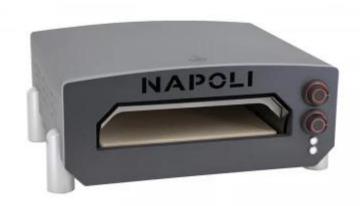

# **NAPOLI 13" ELECTRIC PIZZA OVEN**

OUT-70-301

Electric pizza oven for indoor and outdoor use. Needs only to be connected to an electric outlet. Warmup time is 20 minutes. Pizza baking time 2 minutes.

## **Appearance**

| Colour Anthracite |
|-------------------|
|-------------------|

## **Type**

| Brand       | Napoli     |
|-------------|------------|
| Producttype | Pizza oven |
| Use         | Indoor     |
| Use         | Outdoor    |
| Warranty    | 2 years    |