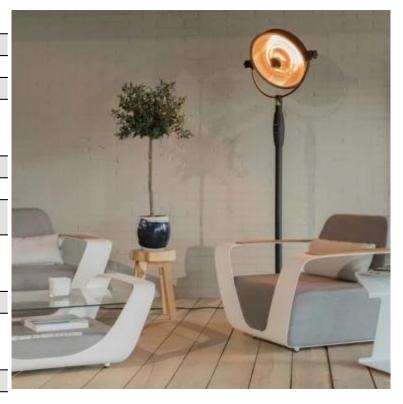

# **RETRO FREESTANDING PATIO HEATER WITH 2100 WATT**

OUT-80-108

Vintage looking freestanding patio heater from Sunred. Standing 210 cm tall, it's perfect for warming your patio on summer evenings