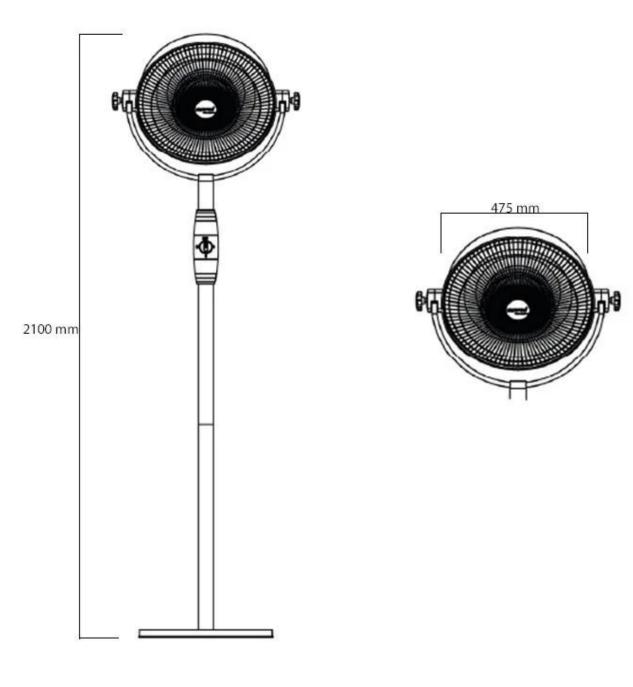

# Size

| Diameter | 45 cm   |
|----------|---------|
| Diameter | 47,5 cm |
| Height   | 210 cm  |
| Weight   | 14,5 kg |