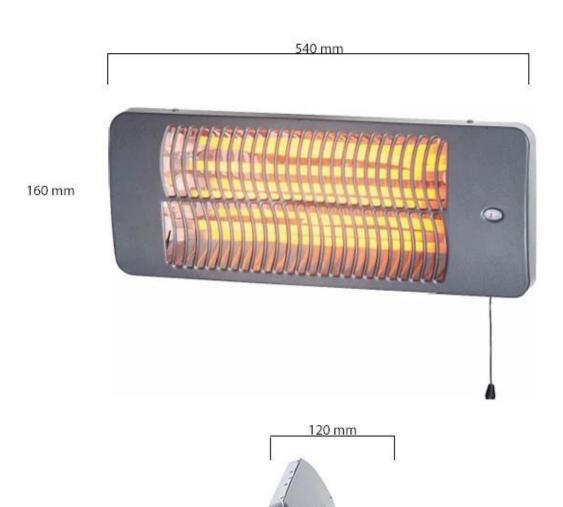

## Size

| Depth        | 16 cm   |
|--------------|---------|
| Height       | 19,5 cm |
| Length/Width | 50 cm   |
| Weight       | 16 kg   |