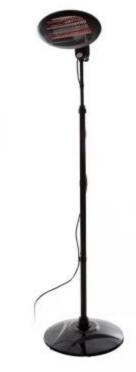

# **ELEKTRA FREESTANDING 2000 WATT PATIO HEATER**

OUT-80-105

Elektra freestanding patio heater in black from Sunred. Perfect to place in the garden or on the patio. The heater can be adjusted in height from 180-210 cm.