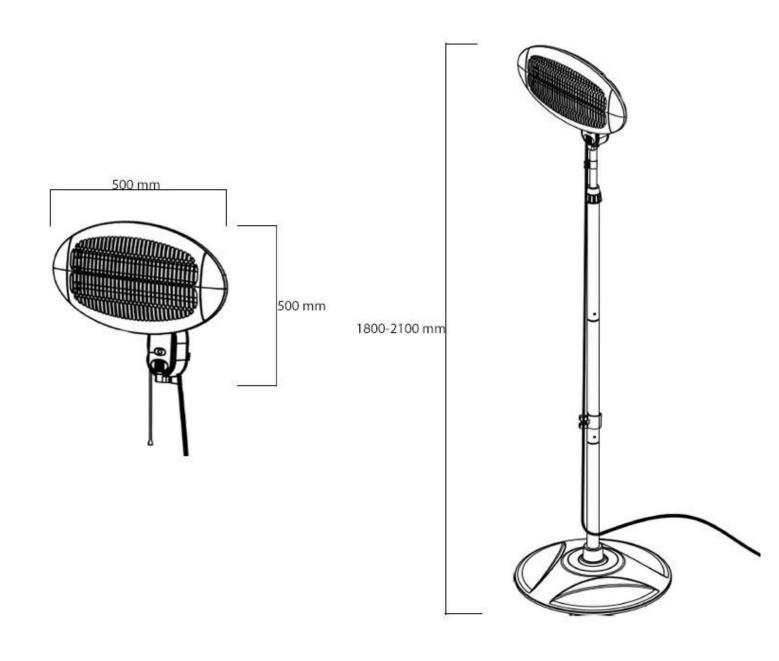

# **ELEKTRA FREESTANDING 2000 WATT PATIO HEATER**

OUT-80-105

Elektra freestanding patio heater in black from Sunred. Perfect to place in the garden or on the patio. The heater can be adjusted in height from 180-210 cm.

#### **Distance**

| Distance Above                       | 50 cm |
|--------------------------------------|-------|
| Distance Sides                       | 50 cm |
| Distance to Combustible<br>Materials | 75 cm |

# Size

| Depth        | 50 cm  |
|--------------|--------|
| Height       | 180 cm |
| Height       | 210 cm |
| Length/Width | 50 cm  |
| Weight       | 9 kg   |