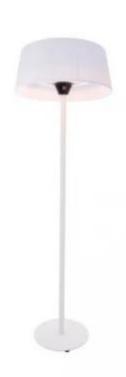

# **ARTIX STANDING WHITE 2100 WATT PATIO HEATER**

OUT-80-104

Modern freestanding patio heater for yout patio or balcony. It has a heat output of up to 2100W, as well as tip-over sensors.

## **Appearance**

| Colour    | White |
|-----------|-------|
| Materials | Steel |