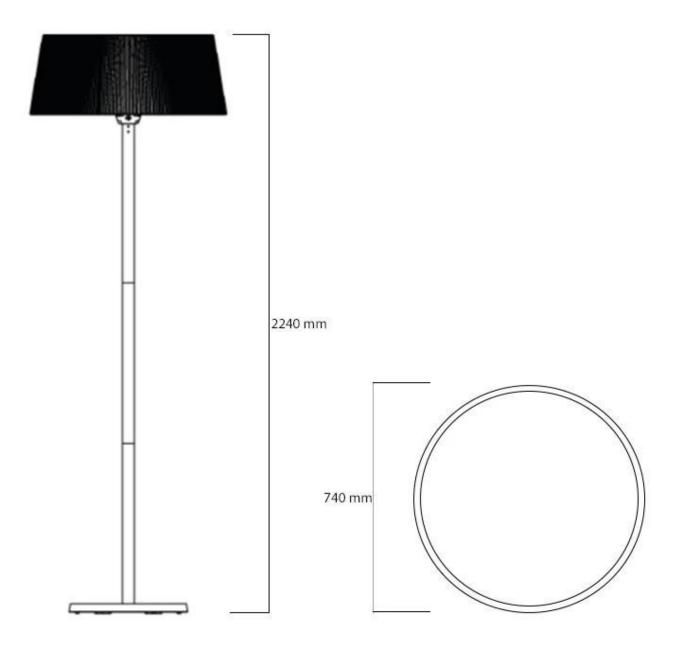

# Size

| Diameter | 45 cm   |
|----------|---------|
| Diameter | 74 cm   |
| Height   | 224 cm  |
| Weight   | 15,6 kg |