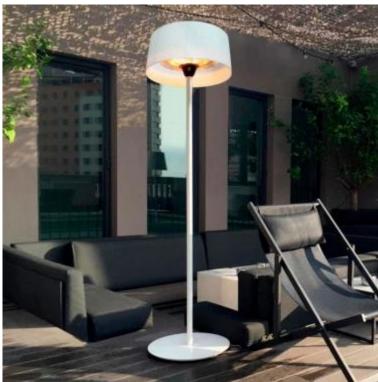

# **ARTIX STANDING WHITE 2100 WATT PATIO HEATER**

OUT-80-104

Modern freestanding patio heater for yout patio or balcony. It has a heat output of up to 2100W, as well as tip-over sensors.