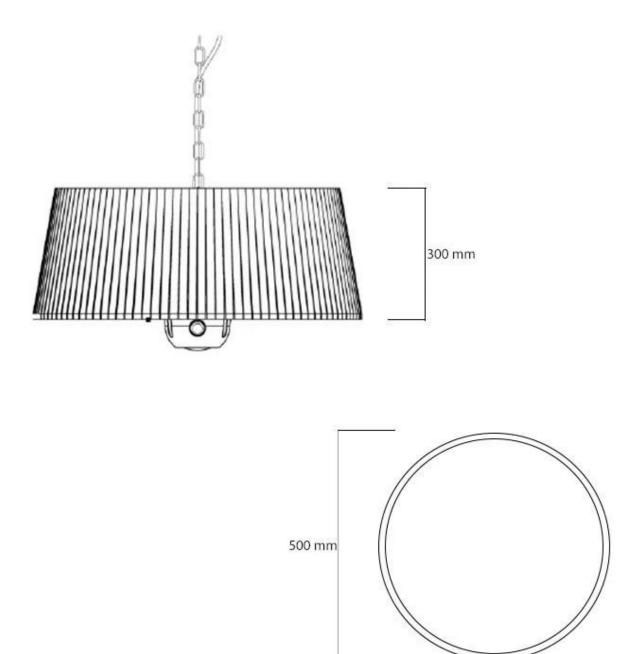

### Size

| Diameter | 50 cm |
|----------|-------|
| Height   | 30 cm |
| Weight   | 3 kg  |