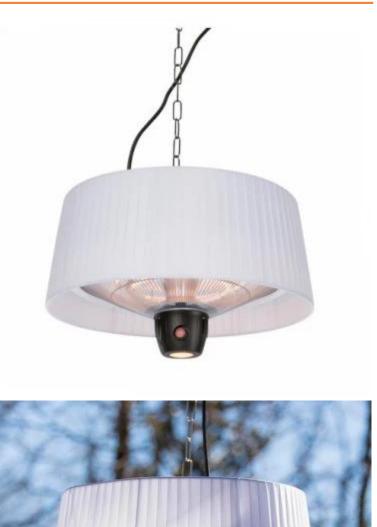

# **ARTIX HANGING WHITE 1500 WATT PATIO HEATER**

OUT-80-103

Simple and elegant ceiling mounted patio heater from Sunred. Perfect for warming up your patio on summer nights and has a power output of up to 1500 W.

#### Appearance

| Colour    | White |
|-----------|-------|
| Materials | Steel |

#### Туре

Sunred