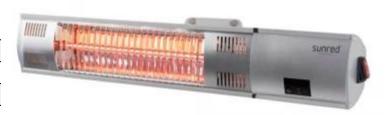

# **ROYAL DIAMOND 2000 WATT STEEL PATIO HEATER**

OUT-80-102

Silver-coloured infrared patio heater for wall mounting. Perfect for your patio or balcony and can heat up to 24 m2, so you can get extend your summer evenings.

#### **Appearance**

| Colour    | Aluminum  |
|-----------|-----------|
| Finish    | Aluminium |
| Materials | Aluminum  |
| Materials | Steel     |

# Type

| Sunred |  |
|--------|--|
|        |  |
|        |  |