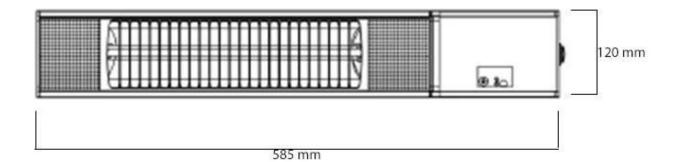

# Size

| Depth        | 12 cm   |
|--------------|---------|
| Height       | 12 cm   |
| Length/Width | 58,5 cm |
| Weight       | 1,8 kg  |