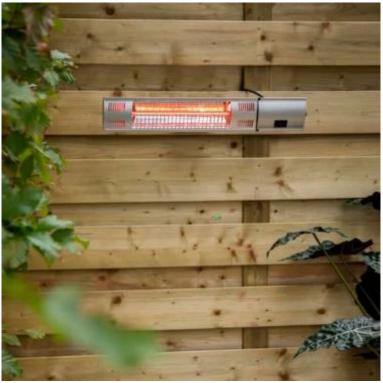

# **ROYAL DIAMOND 2000 WATT STEEL PATIO HEATER**

OUT-80-102

Silver-coloured infrared patio heater for wall mounting. Perfect for your patio or balcony and can heat up to 24 m2, so you can get extend your summer evenings.