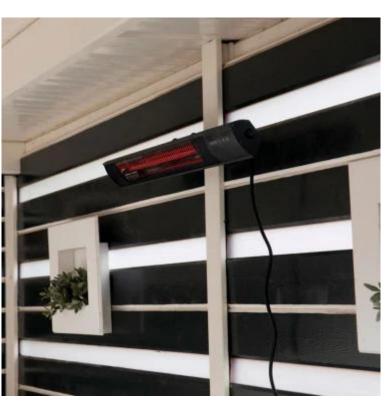

# **ROYAL DIAMOND 2500 WATT BLACK PATIO HEATER**

OUT-80-101

Infrared patio heater from Sunred for wall mounting. It has a heating capacity of up to 2500 watts and can heat up to 25 m2.

#### **Distance**

| Distance Above                       | 75 cm  |
|--------------------------------------|--------|
| Distance below                       | 180 cm |
| Distance Sides                       | 75 cm  |
| Distance to Combustible<br>Materials | 75 cm  |