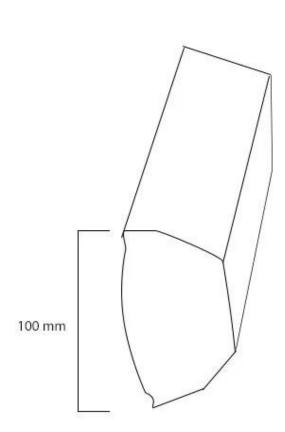

### Size

| Depth        | 10 cm   |
|--------------|---------|
| Height       | 14,1 cm |
| Length/Width | 81,7 cm |
| Weight       | 2,3 kg  |
|              |         |