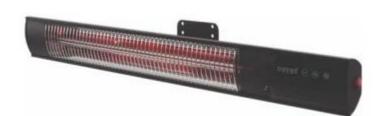

# **ROYAL DIAMOND 2500 WATT BLACK PATIO HEATER**

OUT-80-101

Infrared patio heater from Sunred for wall mounting. It has a heating capacity of up to 2500 watts and can heat up to 25 m2.

### **Appearance**

| Colour    | Black |
|-----------|-------|
| Materials | Steel |