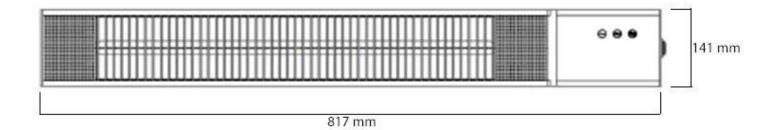

### Size

| Depth        | 10 cm   |
|--------------|---------|
| Height       | 14,1 cm |
| Length/Width | 81,7 cm |
| Weight       | 2,3 kg  |
|              |         |