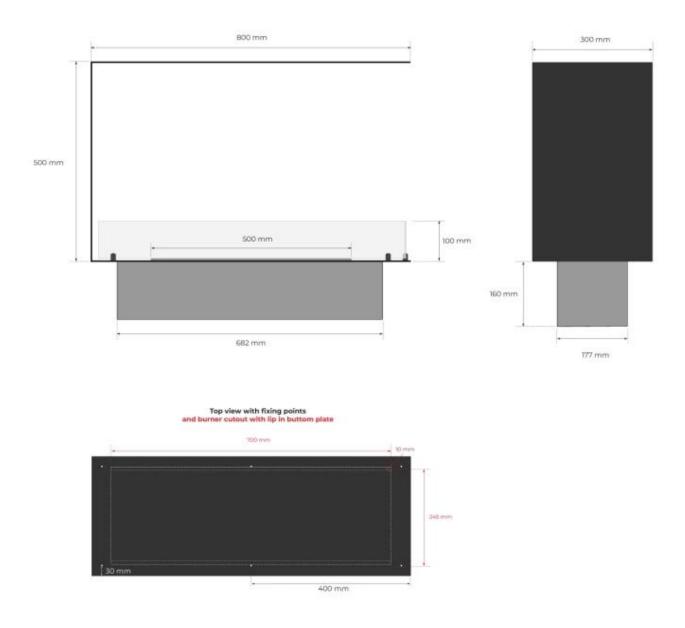

#### Size

| Depth        | 30 cm |
|--------------|-------|
| Height       | 50 cm |
| Length/Width | 80 cm |
| Weight       | 25 kg |

# Foco Room Divider 800 Medium Decoflame F3 700

Foco Room Divider 800 Medium Planika PrimeFire 700