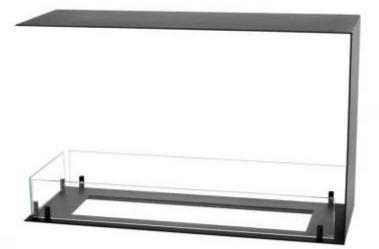

# FOCO ROOM DIVIDER 800 MEDIUM - AUTOMATIC BURNER

BIO-30-143PF

Foco Room Divider 800 Medium is a built-in bioethanol fireplace designed to be built into a partition wall with 3 sides. With this fireplace you can choose between different automatic burners that can be remote controlled.

# Туре

| Producttype | 3-sided Built-in Bioethanol |
|-------------|-----------------------------|
|             | Fireplace                   |