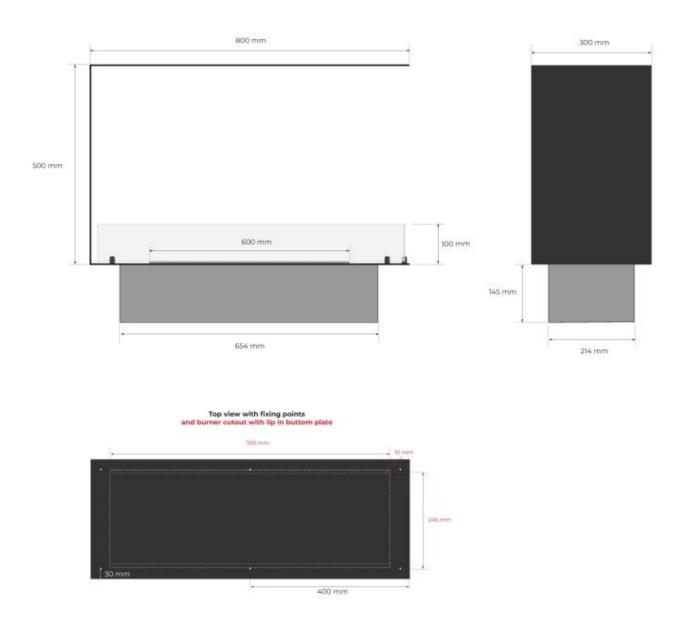

#### Size

| Depth        | 30 cm |
|--------------|-------|
| Height       | 50 cm |
| Length/Width | 80 cm |
| Weight       | 25 kg |

# Foco Room Divider 800 Medium Decoflame F3 700

Foco Room Divider 800 Medium Planika PrimeFire 700