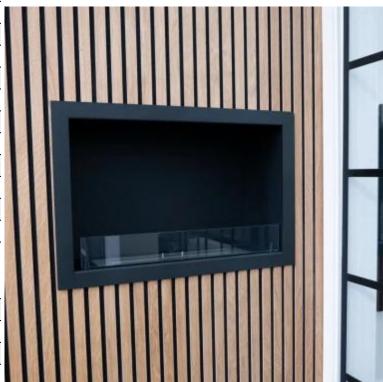

# **FOCO ONE 800 MEDIUM AUTOMATIC BURNER**

BIO-30-134PF

The Foco One Medium with remote controlled burner is a built-in bioethanol fireplace where it is possible to see the flames from 1 side. This model has a width of 80 cm.

### Type

| Flame view   | Front  |  |
|--------------|--------|--|
| TIGHTIC VICW | TIOTIC |  |

### Type

| Producttype | 1-sided Built-in Bioethanol<br>Fireplace |
|-------------|------------------------------------------|
| Use         | Indoor                                   |
| Warranty    | 2 years                                  |