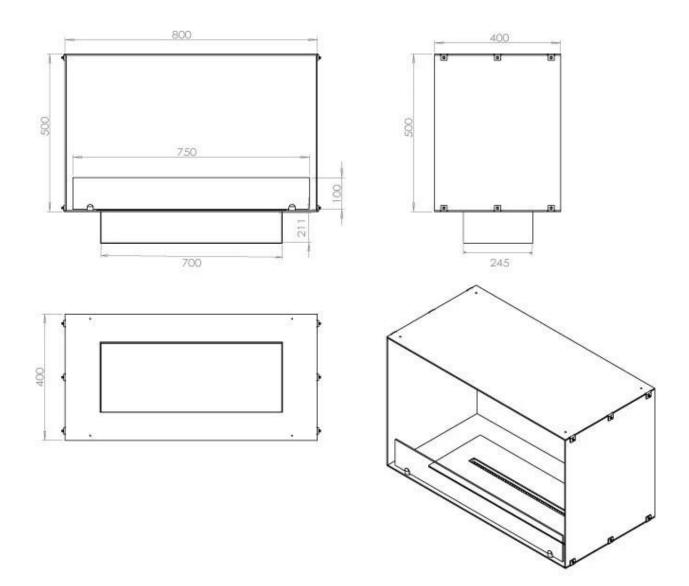

#### Size

| Depth        | 30 cm |
|--------------|-------|
| Height       | 50 cm |
| Length/Width | 80 cm |
| Weight       | 22 kg |