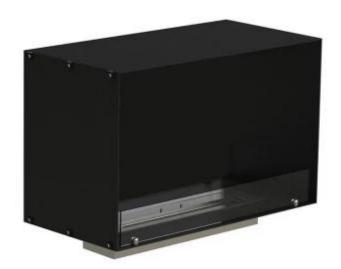

# **FOCO ONE 800 MEDIUM AUTOMATIC BURNER**

BIO-30-134PF

The Foco One Medium with remote controlled burner is a built-in bioethanol fireplace where it is possible to see the flames from 1 side. This model has a width of 80 cm.

#### **Appearance**

| Colour        | Black |
|---------------|-------|
| Glas included | Yes   |
| Materials     | Steel |

#### **Appearance**

| Steel thickness | 4 mm |
|-----------------|------|