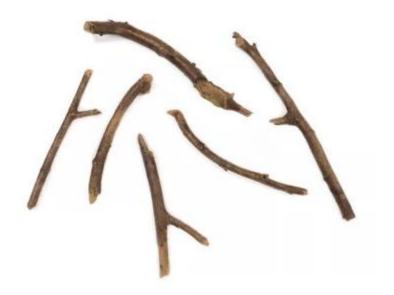

# **RESIN DECORATION TREE - 6 PCS**

ELP-10-013

Resin decorative logs for use in electric fireplaces. The pack consists of 6 pieces in varying sizes.

## Size

| Diameter     | 1,5 cm        |
|--------------|---------------|
| Length/Width | 16 - 26 cm cm |

#### Size

| Quantity | 6 stk. |
|----------|--------|
|          |        |