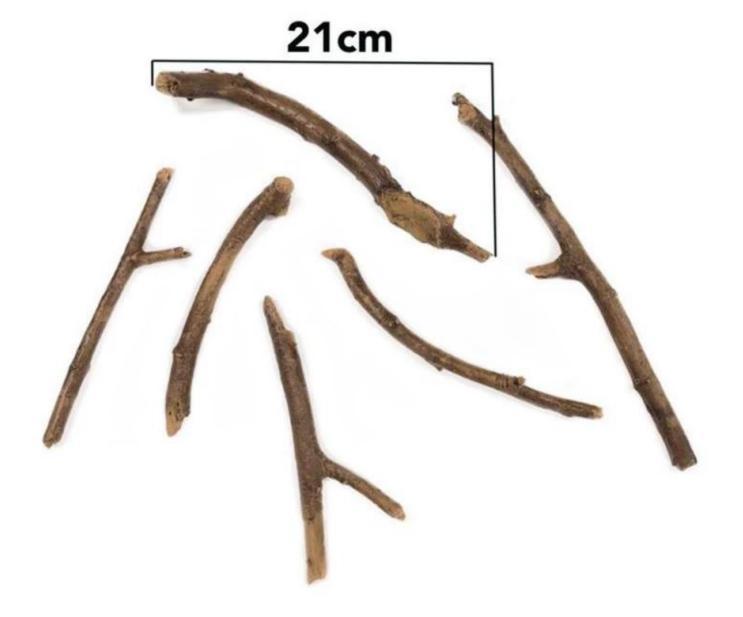

# **RESIN DECORATION TREE - 6 PCS**

ELP-10-013

Resin decorative logs for use in electric fireplaces. The pack consists of 6 pieces in varying sizes.

## Size

| Diameter     | 1,5 cm        |
|--------------|---------------|
| Length/Width | 16 - 26 cm cm |

#### Size

| Quantity | 6 stk. |
|----------|--------|
|          |        |