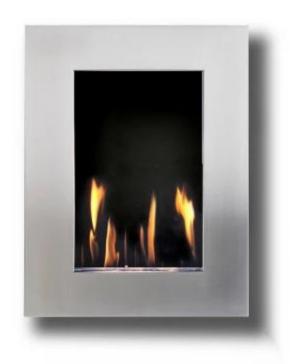

# **NEW YORK TOWER - BRUSHED STEEL**

BIO-50-501

This bio fireplace has an sleek, elegant and simple design that's visually pleasing. Adds designer feel to any interior design.

#### **Appearance**

| Colour        | Brushed Steel       |
|---------------|---------------------|
| Decoration    | Wooden Logs         |
| Finish        | Brushed             |
| Glas included | Additional purchase |
| Interior      | Black               |
| Materials     | Stainless Steel     |
| Materials     | Steel               |
| Shape         | Rectangular         |