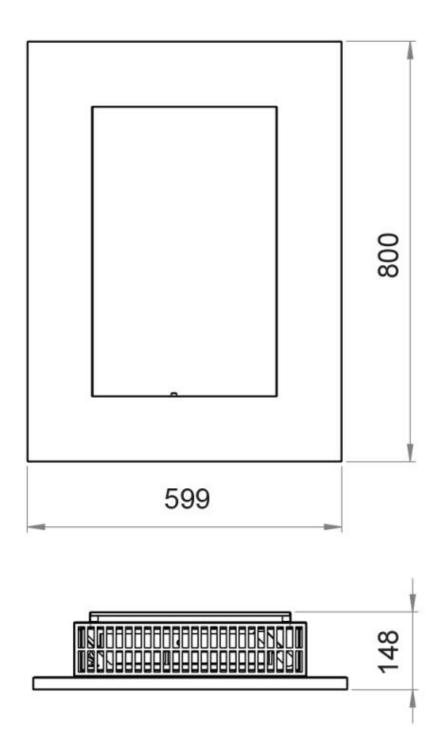

## Size

| Depth        | 14,9 cm |
|--------------|---------|
| Height       | 80 cm   |
| Length/Width | 59,9 cm |
| Weight       | 18,6 kg |