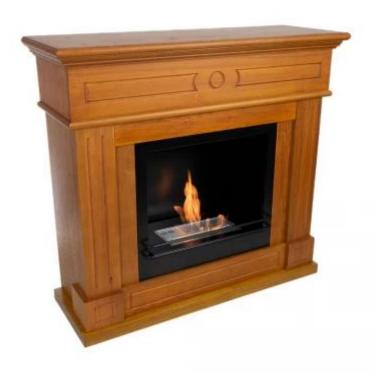

# **TRADITIONAL MANTEL BIO FIREPLACE - WOOD**

BIO1002

Classic and traditional mantel freestanding bioethanol fireplace in a wood finish. A 1.5 litre burner is included and the burn time is up to 5-6 hours.

## **Appearance**

| Colour    | Wood  |
|-----------|-------|
| Materials | Steel |
| Materials | Wood  |

#### Size

| Depth        | 37,7 cm |
|--------------|---------|
| Height       | 110 cm  |
| Length/Width | 101 cm  |