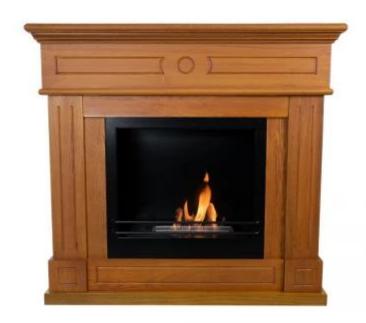

# **TRADITIONAL MANTEL BIO FIREPLACE - WOOD**

BIO1002

Classic and traditional mantel freestanding bioethanol fireplace in a wood finish. A 1.5 litre burner is included and the burn time is up to 5-6 hours.

## **Appearance**

| Colour    | Wood  |
|-----------|-------|
| Materials | Steel |
| Materials | Wood  |

#### Size

| Depth        | 37,7 cm |
|--------------|---------|
| Height       | 110 cm  |
| Length/Width | 101 cm  |