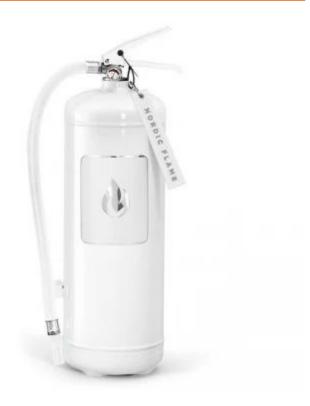

# WHITE FIRE EXTINGUISHER 6 KG - CLASSIC

ACC-10-006WH

Elegant 6 kg powder fire extinguisher in a timeless white finish and with white leather strap. Designed specifically for stylish and minimalist homes.