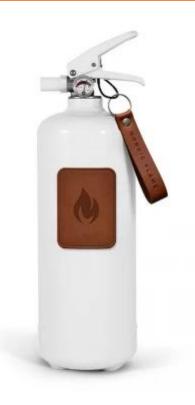

# WHITE FIRE EXTINGUISHER 2 KG - DARK LEATHER

ACC-10-002WDL

Stylish and elegant white powder fire extinguisher with the Nordic Flame emblem in dark leather. The fire extinguisher has a 2 kg capacity and is tested to the highest European standards.