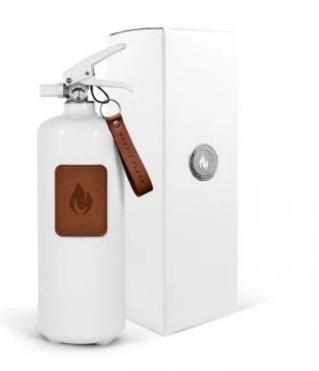

# WHITE FIRE EXTINGUISHER 2 KG - DARK LEATHER

ACC-10-002WDL

Stylish and elegant white powder fire extinguisher with the Nordic Flame emblem in dark leather. The fire extinguisher has a 2 kg capacity and is tested to the highest European standards.