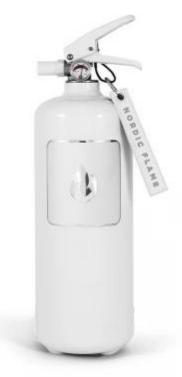

# WHITE FIRE EXTINGUISHER 2 KG - CLASSIC

ACC-10-001WH

Stylish and elegant white powder fire extinguisher with the Nordic Flame emblem on the front. The fire extinguisher has a 2 kg capacity and is tested to the highest European standards.