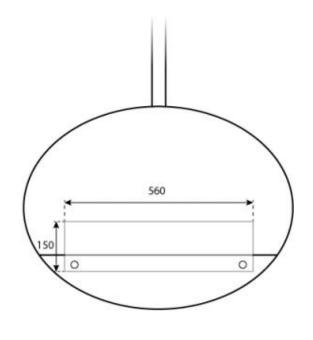

## Size

| Depth        | 30 cm  |
|--------------|--------|
| Height       | 160 cm |
| Length/Width | 80 cm  |