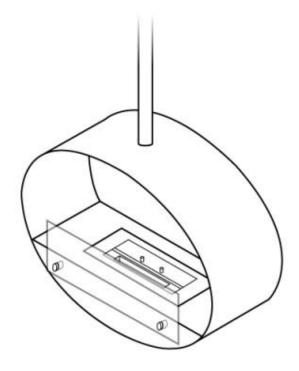

# **HALIFAX BLACK - 80 CM**

BIO-40-107

Oval suspended bioethanol fireplace with an 80 cm width. 1 meter ceiling rod included - possible to buy extra ceiling rod length. Burn time up to 7 hours.