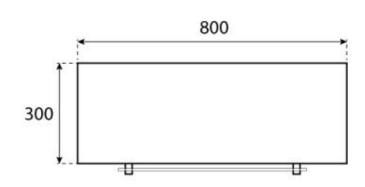

## Size

| Depth        | 30 cm  |
|--------------|--------|
| Height       | 160 cm |
| Length/Width | 80 cm  |