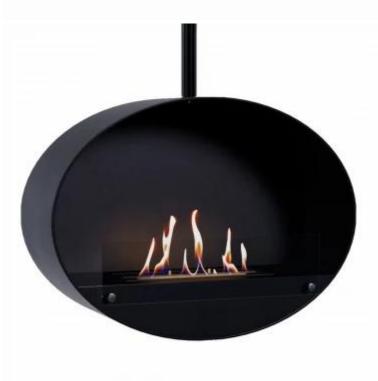

# **HALIFAX BLACK - 80 CM**

BIO-40-107

Oval suspended bioethanol fireplace with an 80 cm width. 1 meter ceiling rod included - possible to buy extra ceiling rod length. Burn time up to 7 hours.

#### **Burner**

| Adjustable                           | Yes             |
|--------------------------------------|-----------------|
| Burn time                            | 7 hours         |
| Capacity                             | 2 Litres        |
| Control                              | Manual          |
| Flame length                         | 21 cm           |
| Flue/chimney                         | Not required    |
|                                      |                 |
| Fuel                                 | Bioethanol      |
| Fuel Heat output (max)               | Bioethanol 2 kW |
|                                      |                 |
| Heat output (max)                    | 2 kW            |
| Heat output (max)  Minimum room size | 2 kW<br>45 m³   |