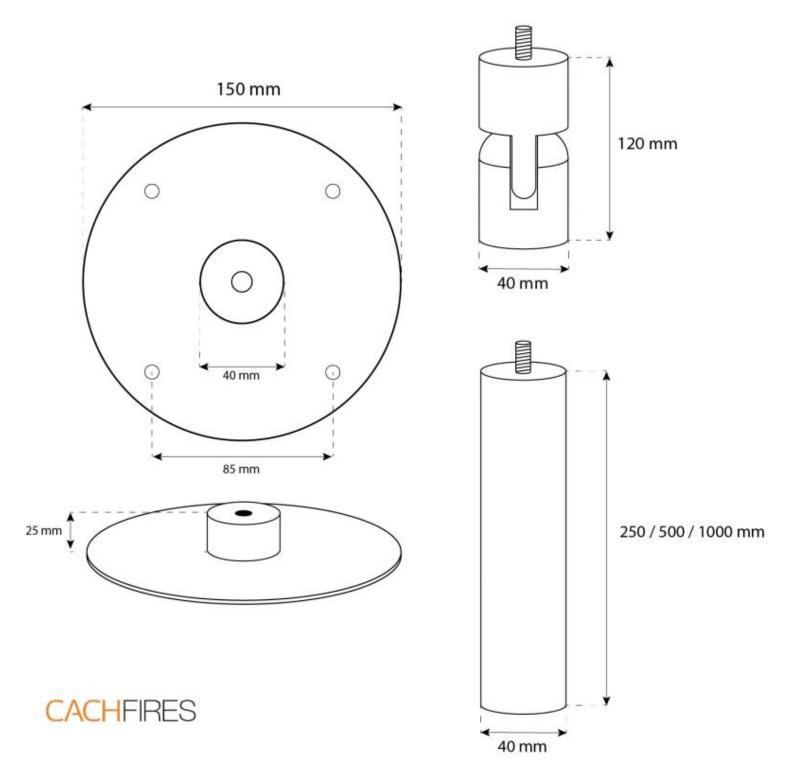

# **HALIFAX BLACK - 80 CM**

BIO-40-107

Oval suspended bioethanol fireplace with an 80 cm width. 1 meter ceiling rod included - possible to buy extra ceiling rod length. Burn time up to 7 hours.