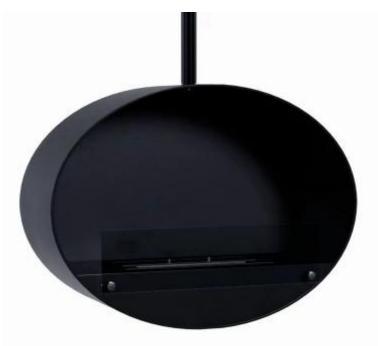

# **HALIFAX BLACK - 80 CM**

BIO-40-107

Oval suspended bioethanol fireplace with an 80 cm width. 1 meter ceiling rod included - possible to buy extra ceiling rod length. Burn time up to 7 hours.

### **Appearance**

| Colour        | Black |
|---------------|-------|
| Glas included | Yes   |
| Materials     | Steel |