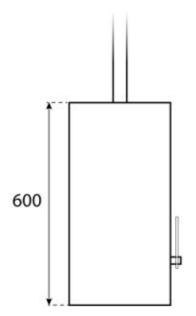

## Size

| Depth        | 30 cm  |
|--------------|--------|
| Height       | 160 cm |
| Length/Width | 80 cm  |