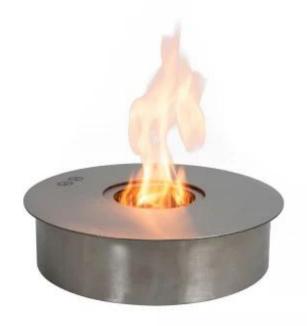

# LARGE ROUND OUTDOOR BIOETHANOL BURNER

BIO400-out

Large round bioethanol burner with a 9 litres capacity and a burn time of up to approx. 10 hours per filling.

#### **Burner**

| Adjustable           | No           |
|----------------------|--------------|
| Burn time            | 10 hours     |
| Capacity             | 9 Litres     |
| Control              | Manual       |
| Flame length         | 12 cm        |
| Flue/chimney         | Not required |
| Fuel                 | Bioethanol   |
| Heat output (max)    | 6 kW         |
| Minimum room size    | 90 m³        |
| Remote control       | No           |
| Requires electricity | No           |
| Usage                | 0.9 L/h      |
|                      |              |