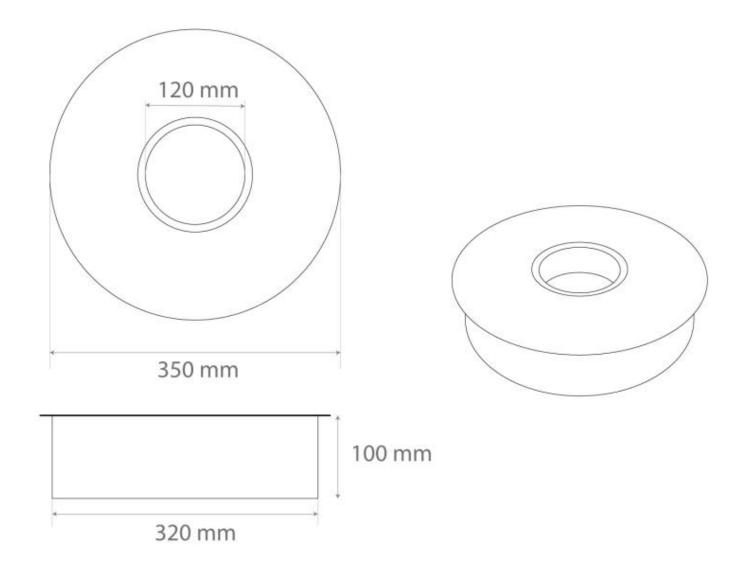

## Size

| Depth        | 38 cm |
|--------------|-------|
| Height       | 10 cm |
| Length/Width | 38 cm |