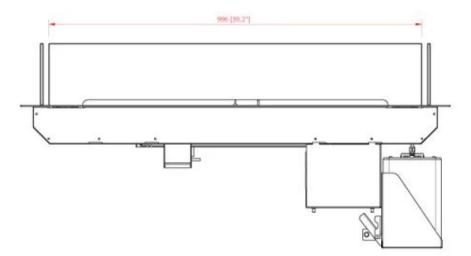

### Size

| Depth        | 28 cm   |
|--------------|---------|
| Height       | 44,9 cm |
| Length/Width | 119 cm  |