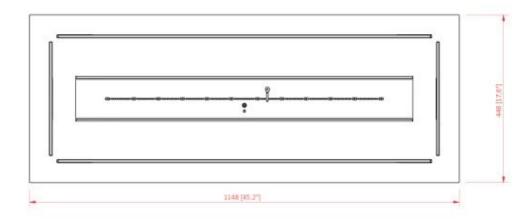

### Size

| Depth        | 28 cm   |
|--------------|---------|
| Height       | 44,9 cm |
| Length/Width | 119 cm  |