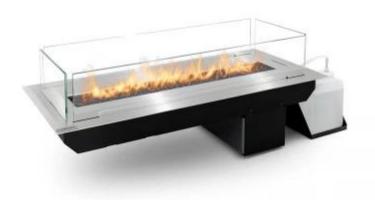

# **PLANIKA CABO BURNER**

BIO-60-098

The Planika Cabo automatic bioethanol burner is designed for outdoor use. The flames are based on the beautiful BEV-technology and the fireplace is perfect for a DIY project.

### **Appearance**

| Colour        | Brushed Steel    |
|---------------|------------------|
| Decoration    | Stone            |
| Glas included | Yes              |
| Materials     | Galvanised Steel |
| Materials     | Steel            |
| Materials     | Tempered Glass   |