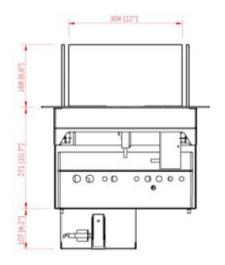

### Size

| Depth        | 28 cm   |
|--------------|---------|
| Height       | 44,9 cm |
| Length/Width | 119 cm  |