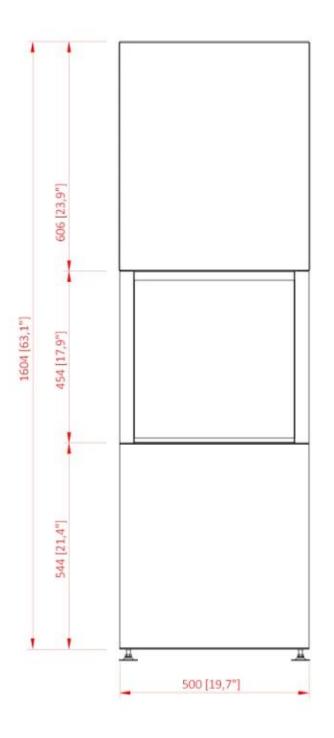

### Size

| Depth        | 40 cm    |
|--------------|----------|
| Height       | 160,4 cm |
| Length/Width | 50 cm    |