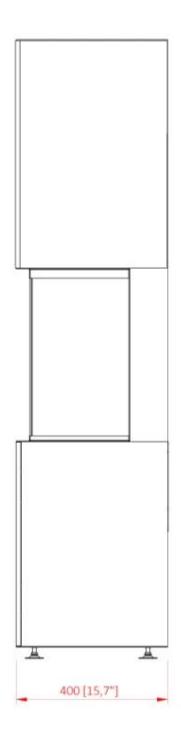

### Size

| Depth        | 40 cm    |
|--------------|----------|
| Height       | 160,4 cm |
| Length/Width | 50 cm    |