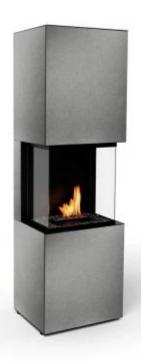

# **PLANIKA ROCK FIREPLACE**

BIO-60-093

The Planika Rock Fireplace is a freestanding bioethanol fireplace. Equitone fibercement construction protects against both heat and scratches. The automatic bioethanol burner is based on the very special Planika BEV technology.

#### **Appearance**

| Colour        | Grey                   |
|---------------|------------------------|
| Finish        | Equitone Lunara Cement |
| Glas included | Yes                    |
| Materials     | Fibercement            |
| Materials     | Galvanised Steel       |
| Materials     | Steel                  |
| Materials     | Tempered Glass         |

## **Type**

| Brand       | Planika Fires                        |
|-------------|--------------------------------------|
| Producttype | Freestanding Bioethanol<br>Fireplace |
| Use         | Indoor                               |
| Warranty    | 2 years                              |