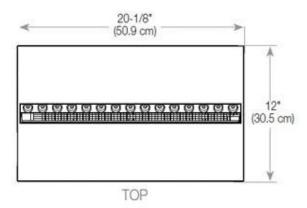

# Size

| Depth        | 40 cm |
|--------------|-------|
| Height       | 50 cm |
| Length/Width | 80 cm |
| Weight       | 25 kg |