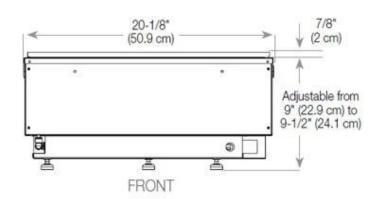

# Size

| Depth        | 40 cm |
|--------------|-------|
| Height       | 50 cm |
| Length/Width | 80 cm |
| Weight       | 25 kg |