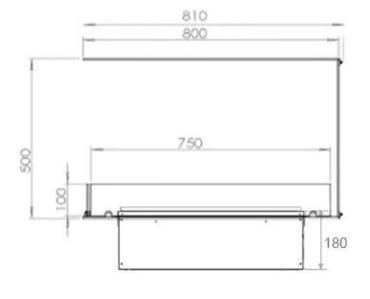

# Size

| Depth        | 40 cm |
|--------------|-------|
| Height       | 50 cm |
| Length/Width | 80 cm |
| Weight       | 25 kg |