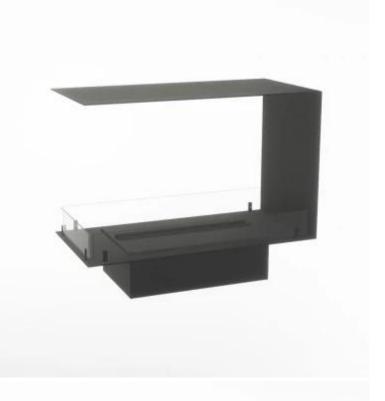

# **FOCO MYST ROOM DIVIDER 800**

HYB-30-113

### **Appearance**

| Interior  | Black |
|-----------|-------|
| Materials | Steel |

# Size

| Depth        | 40 cm |
|--------------|-------|
| Height       | 50 cm |
| Length/Width | 80 cm |
| Weight       | 25 kg |

# Type

| Brand       | Foco                                    |
|-------------|-----------------------------------------|
| Producttype | 3-sided Built-in Opti-myst<br>Fireplace |
| Use         | Indoor                                  |
| Warranty    | 2 years                                 |