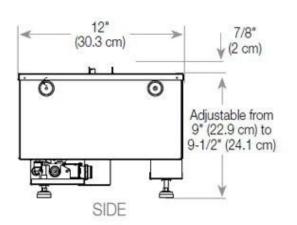

# Size

| Depth        | 40 cm |
|--------------|-------|
| Height       | 50 cm |
| Length/Width | 80 cm |
| Weight       | 25 kg |