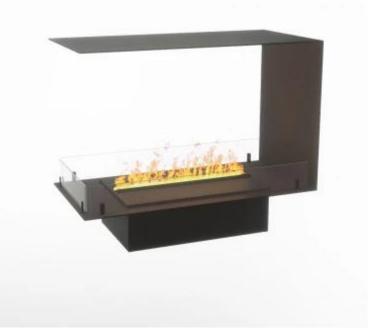

# **FOCO MYST ROOM DIVIDER 800**

HYB-30-113

### **Appearance**

| Interior  | Black |
|-----------|-------|
| Materials | Steel |

#### **Features**

| Adjustable           | Yes                   |
|----------------------|-----------------------|
| Burn time            | 10 hours              |
| Burner type          | Optimyst Cassette 500 |
| Capacity             | 2 Litres              |
| Control              | Remote Control        |
| Flue/chimney         | Not required          |
| Fuel                 | Water and Electricity |
| Heat output (max)    | No heat kW            |
| Remote control       | Yes (included)        |
| Requires electricity | Yes                   |

# Type

| Brand       | Foco                                    |
|-------------|-----------------------------------------|
| Producttype | 3-sided Built-in Opti-myst<br>Fireplace |
| Use         | Indoor                                  |
| Warranty    | 2 years                                 |