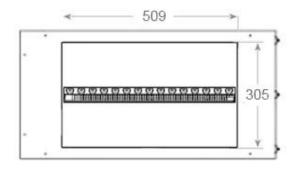

#### **Features**

| Adjustable           | Yes                   |
|----------------------|-----------------------|
| Burn time            | 10 hours              |
| Burner type          | Optimyst Cassette 500 |
| Capacity             | 2 Litres              |
| Control              | Remote Control        |
| Flue/chimney         | Not required          |
| Fuel                 | Water and Electricity |
| Heat output (max)    | No heat kW            |
| Remote control       | Yes (included)        |
| Requires electricity | Yes                   |

# CASSETTE 500 MANUAL

## **CASSETTE 500 AUTOMATIC**