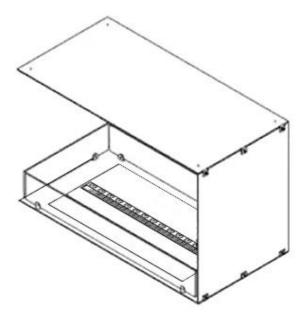

# Type

| Brand       | Foco                                    |
|-------------|-----------------------------------------|
| Producttype | 3-sided Built-in Opti-myst<br>Fireplace |
| Use         | Indoor                                  |
| Warranty    | 2 years                                 |