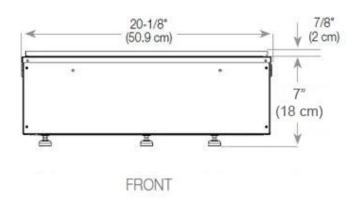

#### **Features**

| Adjustable           | Yes                   |
|----------------------|-----------------------|
| Burn time            | 10 hours              |
| Burner type          | Optimyst Cassette 500 |
| Capacity             | 2 Litres              |
| Control              | Remote Control        |
| Flue/chimney         | Not required          |
| Fuel                 | Water and Electricity |
| Heat output (max)    | No heat kW            |
| Remote control       | Yes (included)        |
| Requires electricity | Yes                   |

# CASSETTE 500 MANUAL

## **CASSETTE 500 AUTOMATIC**