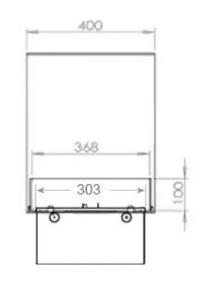

# Size

| Depth        | 40 cm |
|--------------|-------|
| Height       | 50 cm |
| Length/Width | 80 cm |
| Weight       | 25 kg |