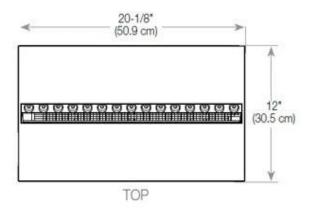

#### **Features**

| Adjustable           | Yes                   |
|----------------------|-----------------------|
| Burn time            | 10 hours              |
| Burner type          | Optimyst Cassette 500 |
| Capacity             | 2 Litres              |
| Control              | Remote Control        |
| Flue/chimney         | Not required          |
| Fuel                 | Water and Electricity |
| Heat output (max)    | No heat kW            |
| Remote control       | Yes (included)        |
| Requires electricity | Yes                   |

# CASSETTE 500 MANUAL

## **CASSETTE 500 AUTOMATIC**