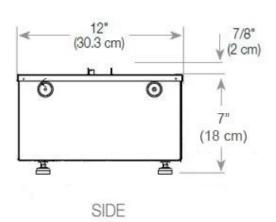

# Size

| Depth        | 40 cm |
|--------------|-------|
| Height       | 50 cm |
| Length/Width | 80 cm |
| Weight       | 25 kg |