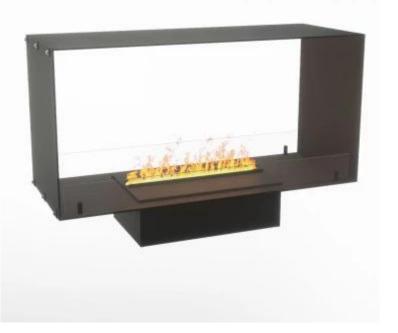

# **FOCO MYST TWO 1000**

HYB-30-105

#### **Features**

| Adjustable           | Yes                   |
|----------------------|-----------------------|
| Burn time            | 10 hours              |
| Burner type          | Optimyst Cassette 500 |
| Capacity             | 2 Litres              |
| Control              | Remote Control        |
| Flue/chimney         | Not required          |
| Fuel                 | Water and Electricity |
| Heat output (max)    | No heat kW            |
| Remote control       | Yes (included)        |
| Requires electricity | Yes                   |

# Type

| Brand       | Foco                                        |
|-------------|---------------------------------------------|
| Producttype | See-through Built-in Opti-myst<br>Fireplace |
| Use         | Indoor                                      |
| Warranty    | 2 years                                     |