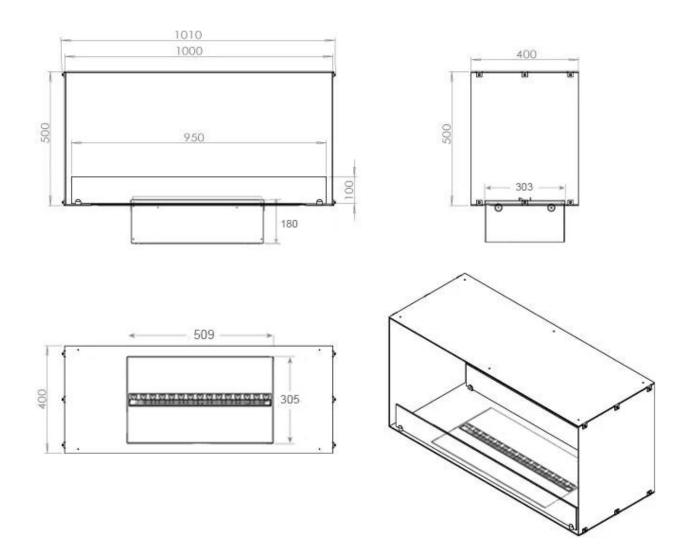

# Size

| Depth        | 40 cm  |
|--------------|--------|
| Height       | 50 cm  |
| Length/Width | 100 cm |
| Weight       | 30 kg  |