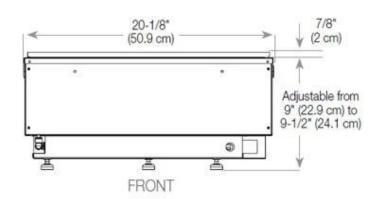

#### **Features**

| Thermostat | No |
|------------|----|

#### **Features**

| Usage | 220 L/h |  |
|-------|---------|--|





# **Features**

| Ventilation | 210 cm2 |
|-------------|---------|
|             |         |

# Size

| Cable lenght 150 cm |
|---------------------|
|---------------------|

# Size

| Depth        | 40 cm  |
|--------------|--------|
| Height       | 50 cm  |
| Length/Width | 100 cm |
| Weight       | 30 kg  |

# Type

| Brand       | Foco                                        |
|-------------|---------------------------------------------|
| Producttype | See-through Built-in Opti-myst<br>Fireplace |
| Use         | Indoor                                      |
| Warranty    | 2 years                                     |

#### **CASSETTE 500 AUTOMATIC**







# CASSETTE 500 MANUAL