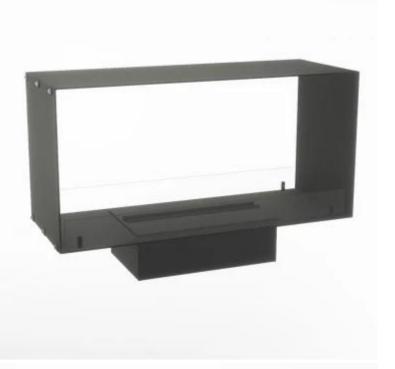

# **FOCO MYST TWO 1000**

HYB-30-105

# Type

| Brand       | Foco                                        |
|-------------|---------------------------------------------|
| Producttype | See-through Built-in Opti-myst<br>Fireplace |
| Use         | Indoor                                      |
| Warranty    | 2 years                                     |