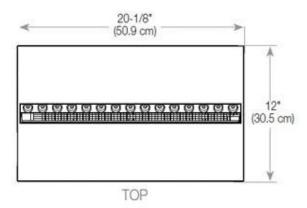

|

#### **Features**

| Thermostat | No |
|------------|----|

#### **Features**

| Usage | 220 L/h |  |
|-------|---------|--|





# **Features**

| Ventilation | 210 cm2 |
|-------------|---------|
|             |         |

# Size

| Cable lenght 150 cm |
|---------------------|
|---------------------|

# Size

| Depth        | 40 cm  |
|--------------|--------|
| Height       | 50 cm  |
| Length/Width | 100 cm |
| Weight       | 30 kg  |

# Type

| Brand       | Foco                                        |
|-------------|---------------------------------------------|
| Producttype | See-through Built-in Opti-myst<br>Fireplace |
| Use         | Indoor                                      |
| Warranty    | 2 years                                     |

#### **CASSETTE 500 AUTOMATIC**







# CASSETTE 500 MANUAL