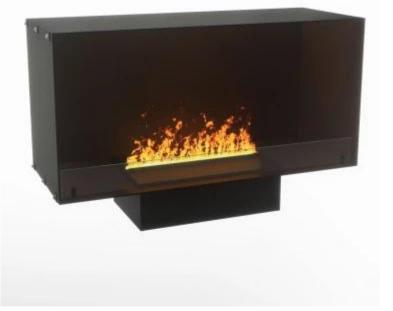

#### **Appearance**

| Flame c | olours | 1 colours |
|---------|--------|-----------|
|         |        |           |

# Type

| Flame view | Front |  |
|------------|-------|--|
|            |       |  |

# Type

| Producttype | 1-sided Built-in Opti-myst<br>Fireplace |
|-------------|-----------------------------------------|
| Use         | Indoor                                  |
| Warranty    | 2 years                                 |