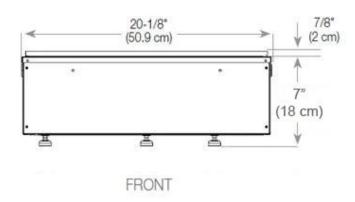

# Size

| Depth        | 40 cm  |
|--------------|--------|
| Height       | 50 cm  |
| Length/Width | 100 cm |
| Weight       | 30 kg  |