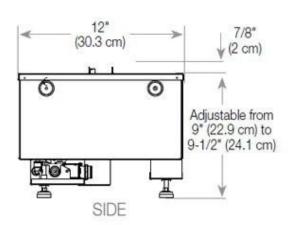

#### **Features**

| Adjustable           | Yes                   |
|----------------------|-----------------------|
| Burn time            | 10 hours              |
| Burner type          | Optimyst Cassette 500 |
| Capacity             | 2 Litres              |
| Control              | Remote Control        |
| Flue/chimney         | Not required          |
| Fuel                 | Water and Electricity |
| Heat output (max)    | No heat kW            |
| Remote control       | Yes (included)        |
| Requires electricity | Yes                   |

# Size

| Depth        | 40 cm  |
|--------------|--------|
| Height       | 50 cm  |
| Length/Width | 100 cm |
| Weight       | 30 kg  |