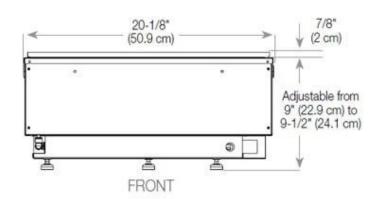

Usage 220 L/h |
|---------------|
|---------------|





# **Features**

| Ventilation | 210 cm2 |  |
|-------------|---------|--|
|             |         |  |

# Size

| Cable lenght | 150 cm |
|--------------|--------|
|--------------|--------|

# Size

| Depth        | 40 cm  |
|--------------|--------|
| Height       | 50 cm  |
| Length/Width | 100 cm |
| Weight       | 30 kg  |

# Туре

| Brand | Foco |  |
|-------|------|--|

# Type

| Flame view | Front |  |
|------------|-------|--|
|            |       |  |

# Type

| Producttype | 1-sided Built-in Opti-myst<br>Fireplace |
|-------------|-----------------------------------------|
| Use         | Indoor                                  |
| Warranty    | 2 years                                 |

#### **CASSETTE 500 AUTOMATIC**







# CASSETTE 500 MANUAL