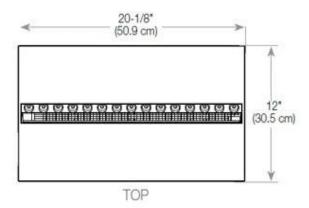

# Size

| Depth        | 40 cm  |
|--------------|--------|
| Height       | 50 cm  |
| Length/Width | 100 cm |
| Weight       | 30 kg  |