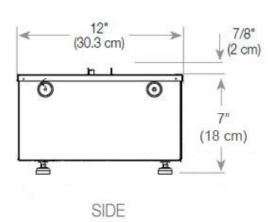

#### **Features**

| Adjustable           | Yes                   |
|----------------------|-----------------------|
| Burn time            | 10 hours              |
| Burner type          | Optimyst Cassette 500 |
| Capacity             | 2 Litres              |
| Control              | Remote Control        |
| Flue/chimney         | Not required          |
| Fuel                 | Water and Electricity |
| Heat output (max)    | No heat kW            |
| Remote control       | Yes (included)        |
| Requires electricity | Yes                   |

# Size

| Depth        | 40 cm  |
|--------------|--------|
| Height       | 50 cm  |
| Length/Width | 100 cm |
| Weight       | 30 kg  |