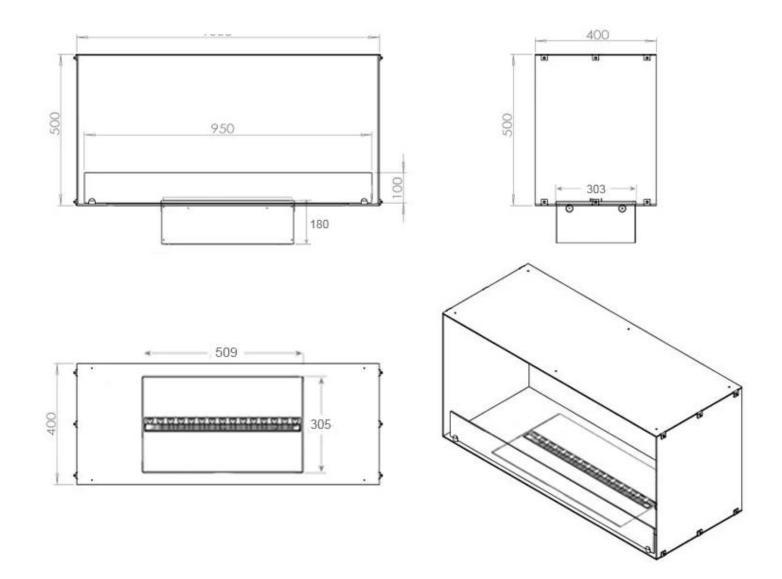

# Size

| Depth        | 40 cm  |
|--------------|--------|
| Height       | 50 cm  |
| Length/Width | 100 cm |
| Weight       | 30 kg  |