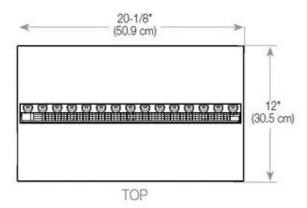

| Usage 220 L/h |
|---------------|
|---------------|





# **Features**

| Ventilation | 210 cm2 |  |
|-------------|---------|--|
|             |         |  |

# Size

| Cable lenght | 150 cm |
|--------------|--------|
|--------------|--------|

# Size

| Depth        | 40 cm  |
|--------------|--------|
| Height       | 50 cm  |
| Length/Width | 100 cm |
| Weight       | 30 kg  |

# Туре

| Brand | Foco |  |
|-------|------|--|

# Type

| Flame view | Front |  |
|------------|-------|--|
|            |       |  |

# Type

| Producttype | 1-sided Built-in Opti-myst<br>Fireplace |
|-------------|-----------------------------------------|
| Use         | Indoor                                  |
| Warranty    | 2 years                                 |

#### **CASSETTE 500 AUTOMATIC**







# CASSETTE 500 MANUAL