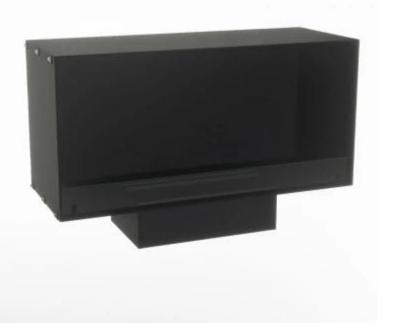

# Type

| Producttype | 1-sided Built-in Opti-myst<br>Fireplace |
|-------------|-----------------------------------------|
| Use         | Indoor                                  |
| Warranty    | 2 years                                 |