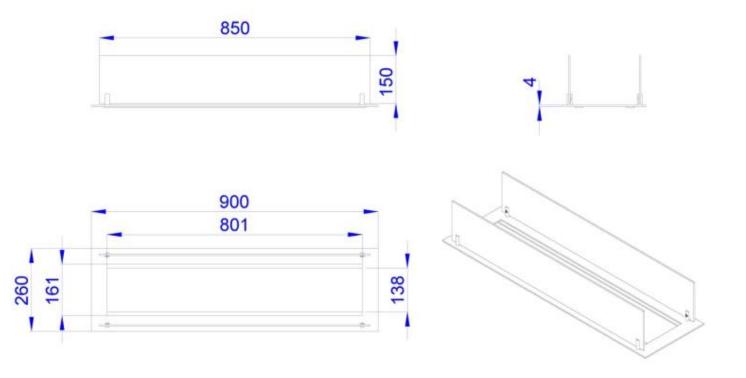

#### Size

| Depth        | 26 cm |
|--------------|-------|
| Height       | 15 cm |
| Length/Width | 90 cm |

ScandiFlames