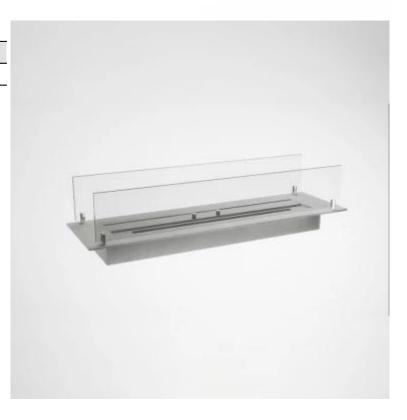

# **BUILT-IN PROFILE - 80 CM**

BIO317-Profile

Frame with safety glass for 80 cm ethanol burner (BIO317). Perfect for a built-in design in for example furniture or a tabletop.

#### Size

| Depth        | 26 cm |
|--------------|-------|
| Height       | 15 cm |
| Length/Width | 90 cm |

ScandiFlames