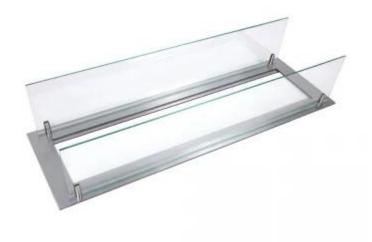

# **BUILT-IN PROFILE - 80 CM**

BIO317-Profile

Frame with safety glass for 80 cm ethanol burner (BIO317). Perfect for a built-in design in for example furniture or a tabletop.

#### Size

| Depth        | 26 cm |
|--------------|-------|
| Height       | 15 cm |
| Length/Width | 90 cm |

ScandiFlames