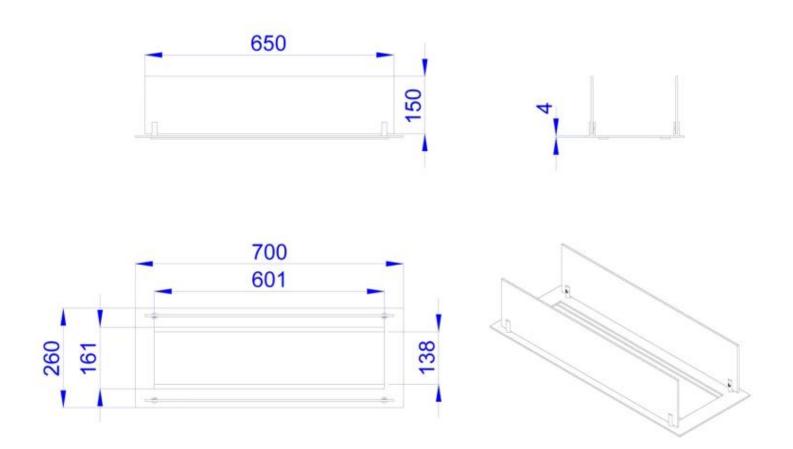

#### Size

| Depth        | 26 cm  |
|--------------|--------|
| Height       | 0.4 cm |
| Length/Width | 70 cm  |