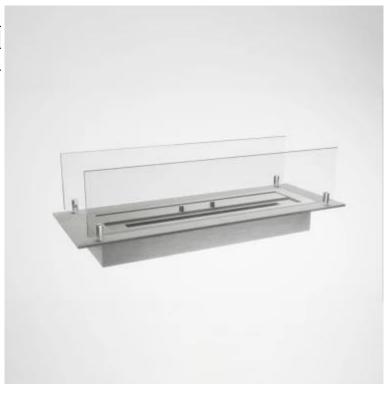

# **BUILT-IN PROFILE - 60 CM**

BIO324-Profile

Frame with safety glass for 60 cm ethanol burner (BIO324). Perfect for a built-in design in for example furniture or a tabletop.