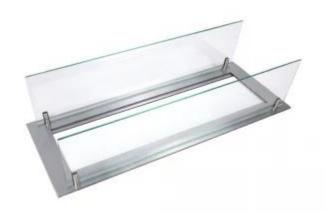

# **BUILT-IN PROFILE - 60 CM**

BIO324-Profile

Frame with safety glass for 60 cm ethanol burner (BIO324). Perfect for a built-in design in for example furniture or a tabletop.