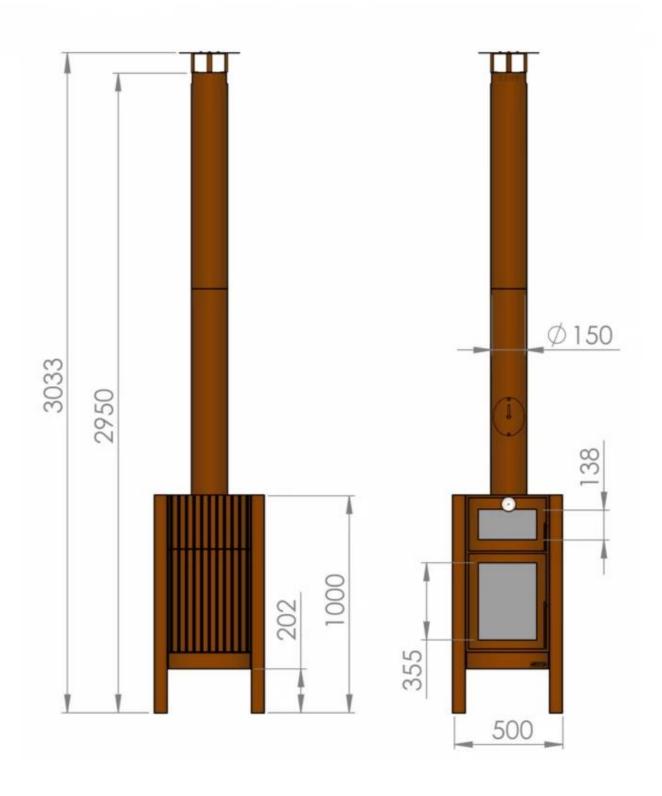

#### Size

| Depth        | 50 cm  |
|--------------|--------|
| Height       | 303 cm |
| Length/Width | 50 cm  |

#### Size

| Steel thickness 6 mm |
|----------------------|
|----------------------|