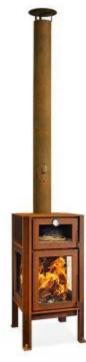

# **QUERCUS GARDEN FIREPLACE AND PIZZA OVEN**

OUT-90-326

The Quercus garden fireplace and pizza oven is the right choice, when you need your pizza oven to be a little special and extremely authentic with wood

## **Appearance**

| Colour    | Corten (Rust) |
|-----------|---------------|
| Materials | Corten Steel  |

#### Type

| Type        |                          |
|-------------|--------------------------|
| Producttype | Outdoor Garden Fireplace |
| Producttype | Pizza oven               |
| Use         | Outdoor                  |
| Warranty    | 2 years                  |