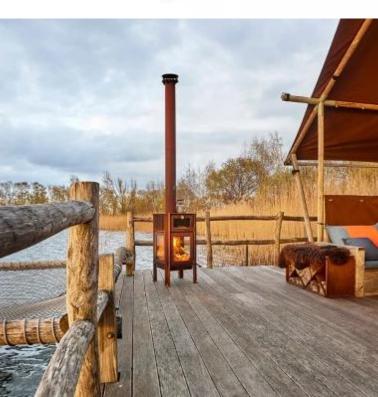

# **QUERCUS GARDEN FIREPLACE AND PIZZA OVEN**

OUT-90-326

The Quercus garden fireplace and pizza oven is the right choice, when you need your pizza oven to be a little special and extremely authentic with wood