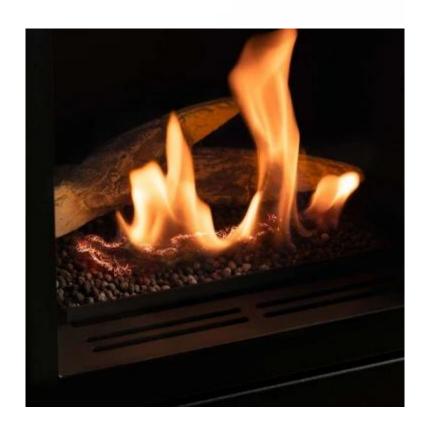

# **2 PCS WOOD LOGS FOR PLANIKA FIRES**

BIO-60-066-logs

Set of 2 ceramic decoration logs for the Planika Scandi, Arcticon and Polaris bioethanol fireplace. Makes your fireplace look more like the classic wood stove with a vivid feeling.