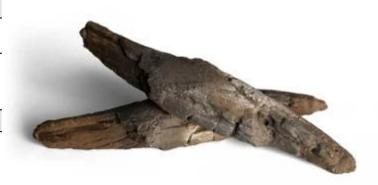

# **2 PCS WOOD LOGS FOR PLANIKA FIRES**

BIO-60-066-logs

Set of 2 ceramic decoration logs for the Planika Scandi, Arcticon and Polaris bioethanol fireplace. Makes your fireplace look more like the classic wood stove with a vivid feeling.

#### **Appearance**

| Decoration | Wooden Logs |
|------------|-------------|
|            |             |