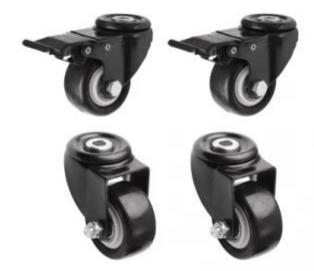

# LE MAÎTRE WHEEL SET

OUT-50-323

This set of wheels ensures that you can easily move the firepit anywhere and secure it by means of two brakes. The set comes with bolts and nuts.